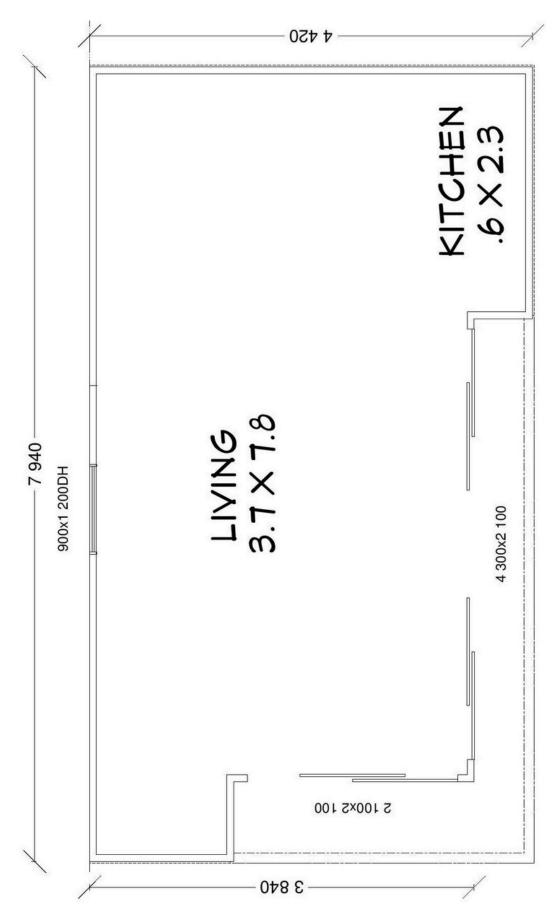

# THE STUDIO POD

Floorplan has been prepared for illustrative purposes and should be used as a guide only. Plans are not to scale and all images, renders, and inclusions shown are indicative only. Colours, furniture, cabinetry, tiles, paint, PC items, floor coverings, electrical, plumbing, vehicles, fencing, paving, landscaping, and pools are artists impressions only, and are not included. Refer to package inclusions for full details. Pricing and availability is subject to change without notice. © Copyright Frame Steel Pty Ltd 2013.