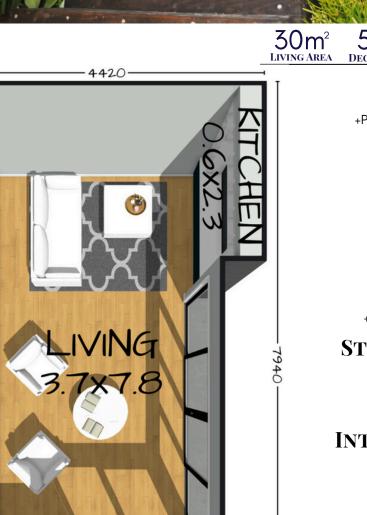

# THE STUDIO POD

Floorplan has been prepared for illustrative purposes and should be used as a guide only. Plans are not to scale and all images, renders, and inclusions shown are indicative only. Colours, furniture, cabinetry, tiles, paint, PC items, floor coverings, electrical, plumbing, vehicles, fencing, paving, landscaping, and pools are artists impressions only, and are not included. Refer to package inclusions for full details. Pricing and availability is subject to change without notice. © Copyright Frame Steel Pty Ltd 2013.