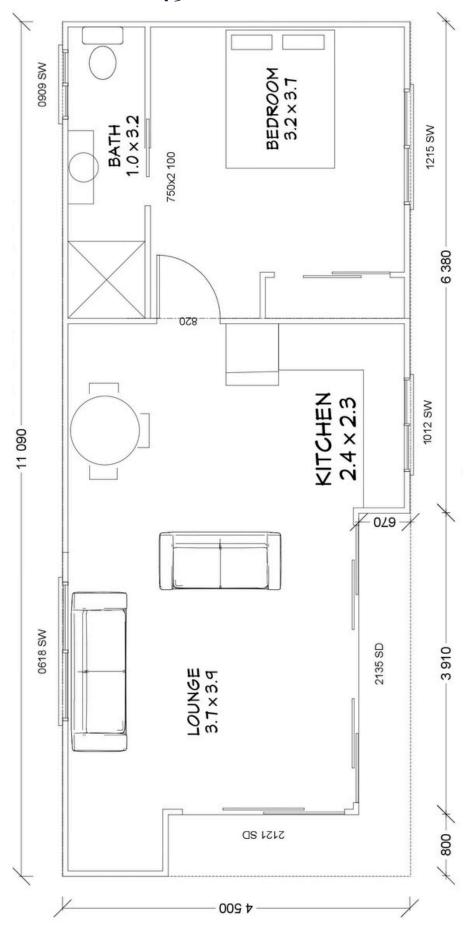

45m<sup>2</sup> LIVING AREA 5m<sup>2</sup>

## THE STUDIO POD 45

Floorplan has been prepared for illustrative purposes and should be used as a guide only. Plans are not to scale and all images, renders, and inclusions shown are indicative only. Colours, furniture, cabinetry, tiles, paint, PC items, floor coverings, electrical, plumbing, vehicles, fencing, paving, landscaping, and pools are artists impressions only, and are not included. Refer to package inclusions for full details. Pricing and availability is subject to change without notice. © Copyright Frame Steel Pty Ltd 2013.