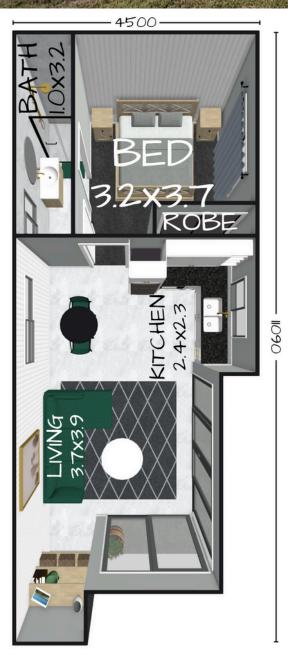

45m<sup>2</sup> LIVING AREA 5m<sup>2</sup>

## THE STUDIO POD 45

Floorplan has been prepared for illustrative purposes and should be used as a guide only. Plans are not to scale and all images, renders, and inclusions shown are indicative only. Colours, furniture, cabinetry, tiles, paint, PC items, floor coverings, electrical, plumbing, vehicles, fencing, paving, landscaping, and pools are artists impressions only, and are not included. Refer to package inclusions for full details. Pricing and availability is subject to change without notice. © Copyright Frame Steel Pty Ltd 2013.