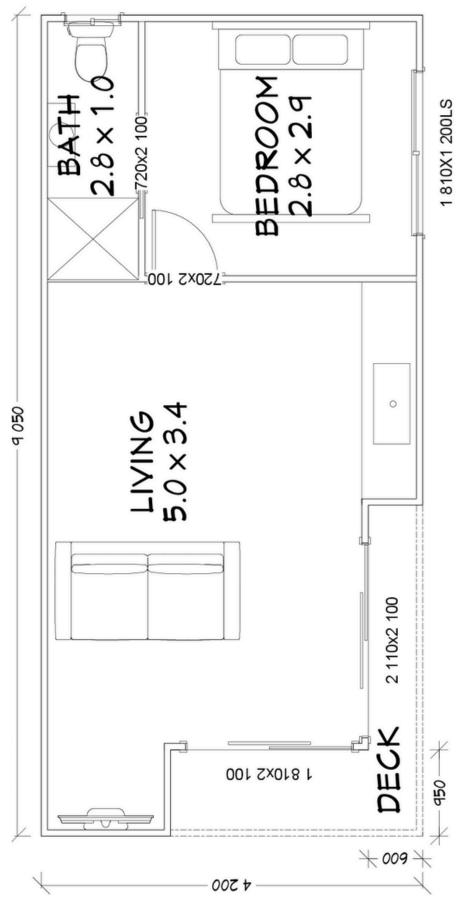

# **THE STUDIO POD 33**

1

1 🕰

]

33m<sup>2</sup> Living Area

**DIY KIT PRICE - \$37,090** 

+Pre Assembled Steel Wall Frames & Roof Trusses +Roof & Ceiling Battens +2.55mH Ceilings +Sliding Windows & Doors +CGI Roof Sheets, Fascia & Gutters +Horizontal CGI Wall Sheets & Trims; or +HardiePlank 230mmW FC Weatherboard +Deck Roof +C1 Cyclone Rating +Engineering Design Certificate (Form 15) +Fastener Kit +Delivery - 150km radius of Bundaberg Central

## THE STUDIO POD 33

S1009X019

07 4138 7755

Floorplan has been prepared for illustrative purposes and should be used as a guide only. Plans are not to scale and all images, renders, and inclusions shown are indicative only. Colours, furniture, cabinetry, tiles, paint, PC items, floor coverings, electrical, plumbing, vehicles, fencing, paving, landscaping, and pools are artists impressions only, and are not included. Refer to package inclusions for full details. Pricing and availability is subject to change without notice. © Copyright Frame Steel Pty Ltd 2013.