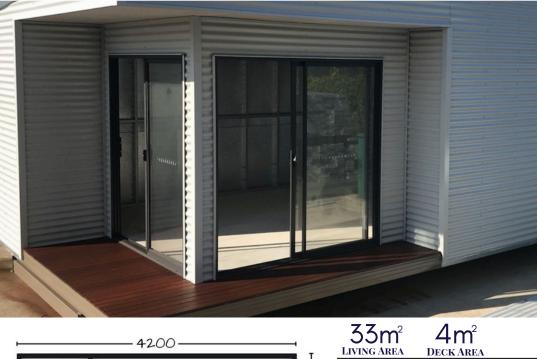

# **THE STUDIO POD 33**

1

1 🕰

]

33m<sup>2</sup> Living Area

**DIY KIT PRICE - \$37,090** 

+Pre Assembled Steel Wall Frames & Roof Trusses +Roof & Ceiling Battens +2.55mH Ceilings +Sliding Windows & Doors +CGI Roof Sheets, Fascia & Gutters +Horizontal CGI Wall Sheets & Trims; or +HardiePlank 230mmW FC Weatherboard +Deck Roof +C1 Cyclone Rating +Engineering Design Certificate (Form 15) +Fastener Kit +Delivery - 150km radius of Bundaberg Central

## THE STUDIO POD 33

S1009X019

07 4138 7755

Floorplan has been prepared for illustrative purposes and should be used as a guide only. Plans are not to scale and all images, renders, and inclusions shown are indicative only. Colours, furniture, cabinetry, tiles, paint, PC items, floor coverings, electrical, plumbing, vehicles, fencing, paving, landscaping, and pools are artists impressions only, and are not included. Refer to package inclusions for full details. Pricing and availability is subject to change without notice. © Copyright Frame Steel Pty Ltd 2013.