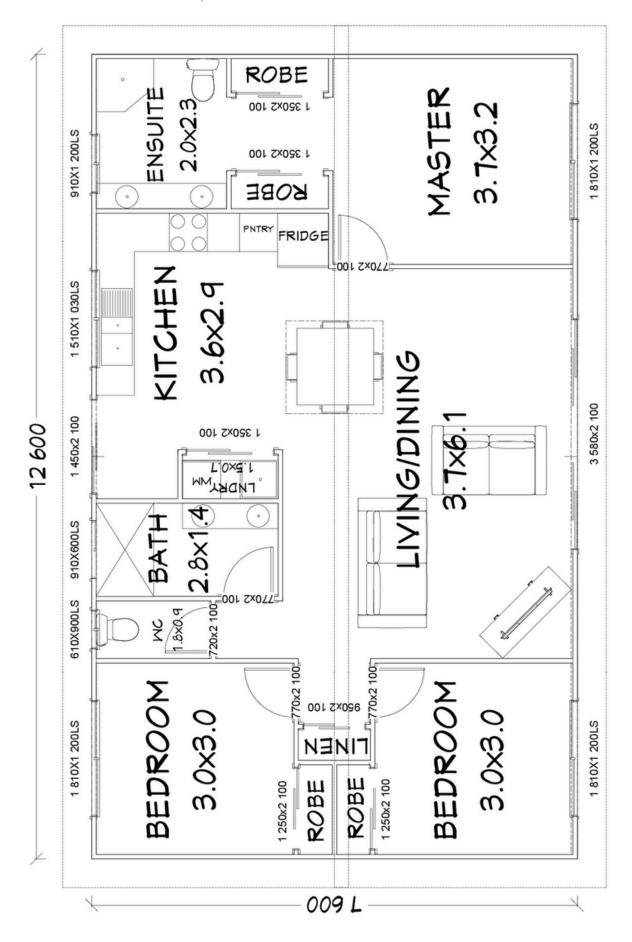

## THE SEASCAPE 96

Floorplan has been prepared for illustrative purposes and should be used as a guide only. Plans are not to scale and all images, renders, and inclusions shown are indicative only. Colours, furniture, cabinetry, tiles, paint, PC items, floor coverings, electrical, plumbing, vehicles, fencing, paving, landscaping, and pools are artists impressions only, and are not included. Refer to package inclusions for full details. Pricing and availability is subject to change without notice. © Copyright Frame Steel Pty Ltd 2013.