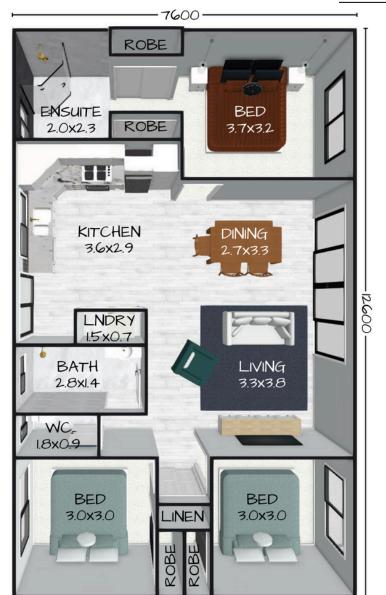

## THE SEASCAPE 96

Floorplan has been prepared for illustrative purposes and should be used as a guide only. Plans are not to scale and all images, renders, and inclusions shown are indicative only. Colours, furniture, cabinetry, tiles, paint, PC items, floor coverings, electrical, plumbing, vehicles, fencing, paving, landscaping, and pools are artists impressions only, and are not included. Refer to package inclusions for full details. Pricing and availability is subject to change without notice. © Copyright Frame Steel Pty Ltd 2013.