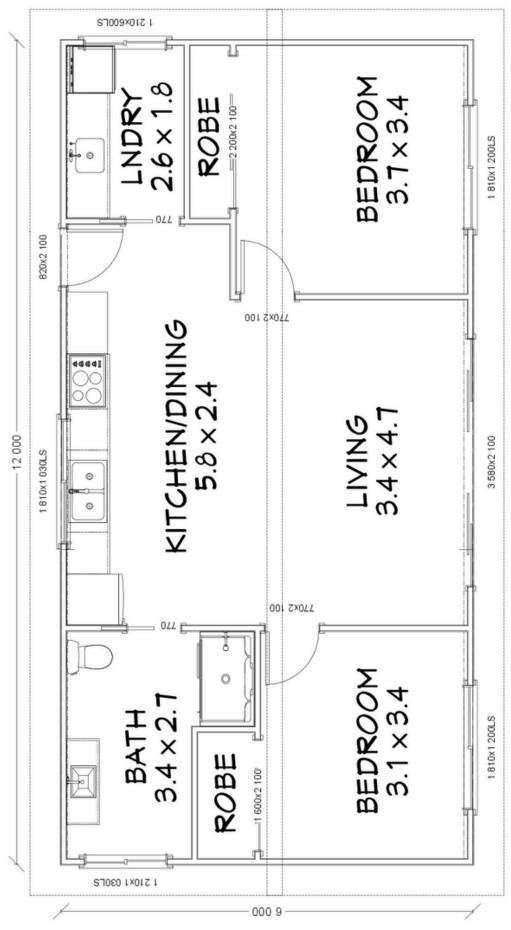

# 3.7x3.4 LIVING 3.4×4.7 BATH 3.1x3.4 3.4x2.7

## THE SEASCAPE 72

Floorplan has been prepared for illustrative purposes and should be used as a guide only. Plans are not to scale and all images, renders, and inclusions shown are indicative only. Colours, furniture, cabinetry, tiles, paint, PC items, floor coverings, electrical, plumbing, vehicles, fencing, paving, landscaping, and pools are artists impressions only, and are not included. Refer to package inclusions for full details. Pricing and availability is subject to change without notice. © Copyright Frame Steel Pty Ltd 2013.