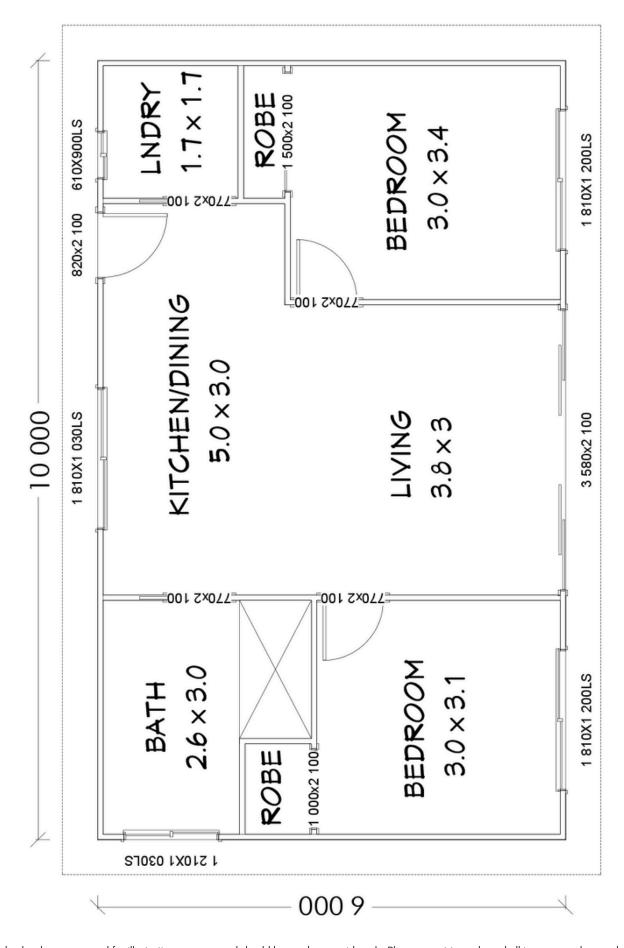

# 7x1.7 LIVING 3.8x3.0 BATH 2.6x3.0

## THE SEASCAPE 60

Floorplan has been prepared for illustrative purposes and should be used as a guide only. Plans are not to scale and all images, renders, and inclusions shown are indicative only. Colours, furniture, cabinetry, tiles, paint, PC items, floor coverings, electrical, plumbing, vehicles, fencing, paving, landscaping, and pools are artists impressions only, and are not included. Refer to package inclusions for full details. Pricing and availability is subject to change without notice. © Copyright Frame Steel Pty Ltd 2013.