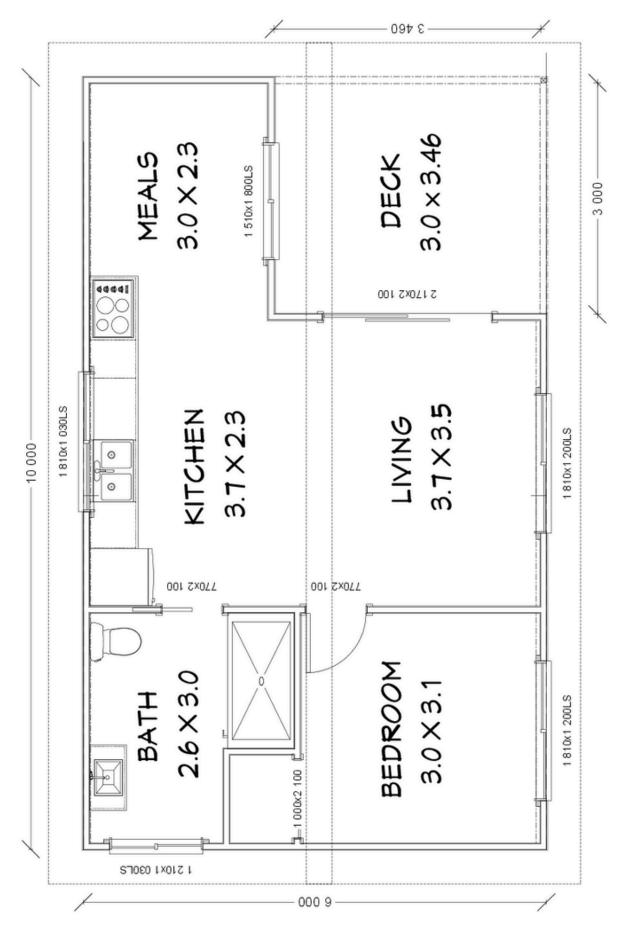

#### 50m<sup>2</sup> 10m<sup>2</sup> LIVING AREA DECK AREA

ğ

# THE SEASCAPE 50

Floorplan has been prepared for illustrative purposes and should be used as a guide only. Plans are not to scale and all images, renders, and inclusions shown are indicative only. Colours, furniture, cabinetry, tiles, paint, PC items, floor coverings, electrical, plumbing, vehicles, fencing, paving, landscaping, and pools are artists impressions only, and are not included. Refer to package inclusions for full details. Pricing and availability is subject to change without notice. © Copyright Frame Steel Pty Ltd 2013.