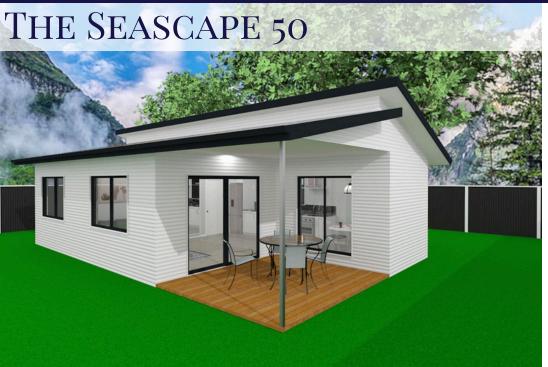

# THE SEASCAPE 50

Floorplan has been prepared for illustrative purposes and should be used as a guide only. Plans are not to scale and all images, renders, and inclusions shown are indicative only. Colours, furniture, cabinetry, tiles, paint, PC items, floor coverings, electrical, plumbing, vehicles, fencing, paving, landscaping, and pools are artists impressions only, and are not included. Refer to package inclusions for full details. Pricing and availability is subject to change without notice. © Copyright Frame Steel Pty Ltd 2013.

#### 50m<sup>2</sup> 10m<sup>2</sup> LIVING AREA DECK AREA

ğ