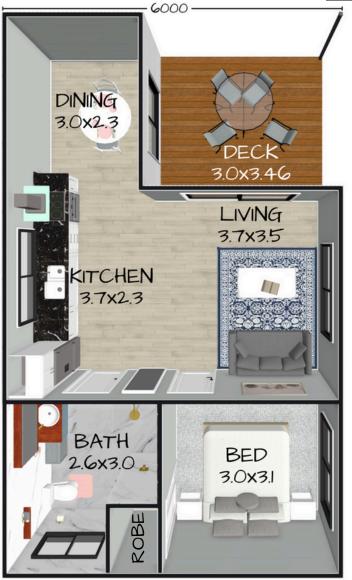

#### 50m<sup>2</sup> 10m<sup>2</sup> LIVING AREA DECK AREA

ğ

# THE SEASCAPE 50

Floorplan has been prepared for illustrative purposes and should be used as a guide only. Plans are not to scale and all images, renders, and inclusions shown are indicative only. Colours, furniture, cabinetry, tiles, paint, PC items, floor coverings, electrical, plumbing, vehicles, fencing, paving, landscaping, and pools are artists impressions only, and are not included. Refer to package inclusions for full details. Pricing and availability is subject to change without notice. © Copyright Frame Steel Pty Ltd 2013.