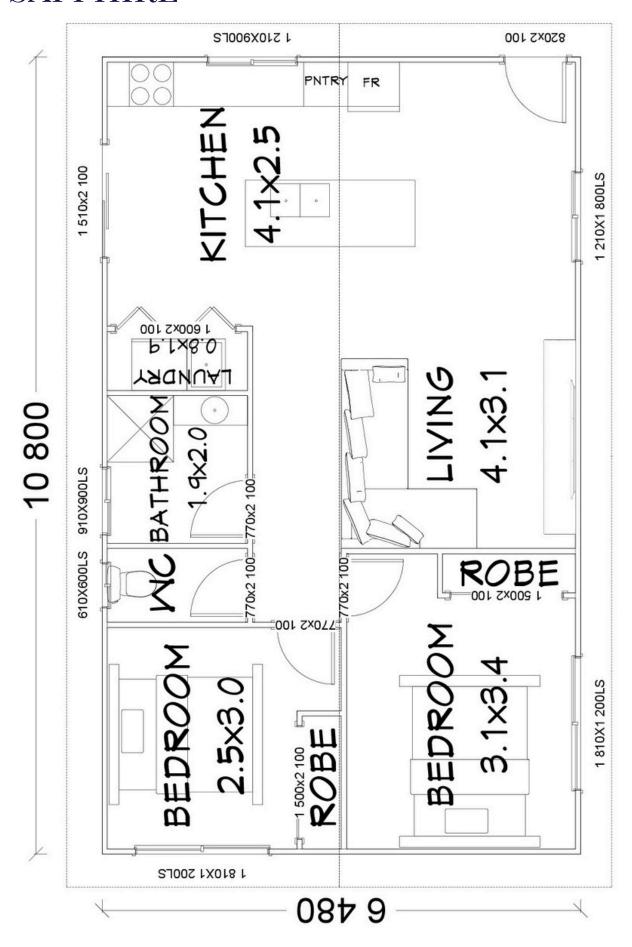

## THE SAPPHIRE

Floorplan has been prepared for illustrative purposes and should be used as a guide only. Plans are not to scale and all images, renders, and inclusions shown are indicative only. Colours, furniture, cabinetry, tiles, paint, PC items, floor coverings, electrical, plumbing, vehicles, fencing, paving, landscaping, and pools are artists impressions only, and are not included. Refer to package inclusions for full details. Pricing and availability is subject to change without notice. © Copyright Frame Steel Pty Ltd 2013.