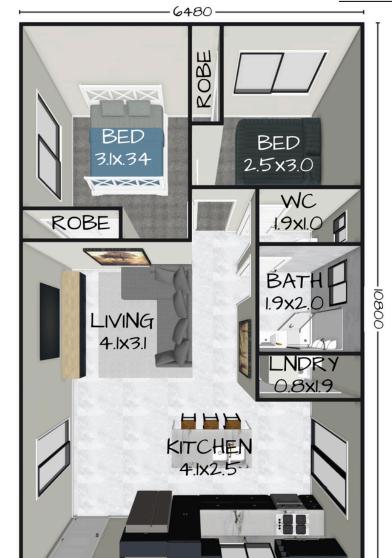

## THE SAPPHIRE

Floorplan has been prepared for illustrative purposes and should be used as a guide only. Plans are not to scale and all images, renders, and inclusions shown are indicative only. Colours, furniture, cabinetry, tiles, paint, PC items, floor coverings, electrical, plumbing, vehicles, fencing, paving, landscaping, and pools are artists impressions only, and are not included. Refer to package inclusions for full details. Pricing and availability is subject to change without notice. © Copyright Frame Steel Pty Ltd 2013.

70m<sup>2</sup> Living Area