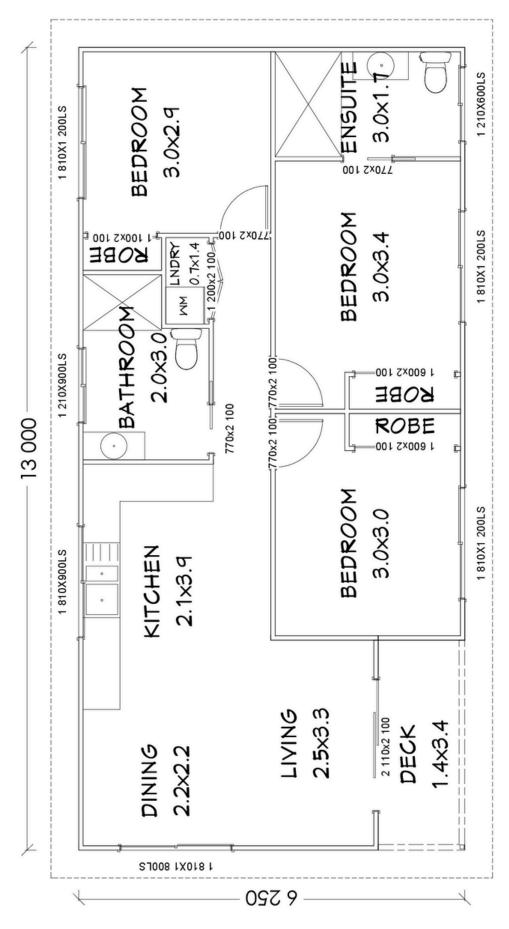

## THE ROYAL

Floorplan has been prepared for illustrative purposes and should be used as a guide only. Plans are not to scale and all images, renders, and inclusions shown are indicative only. Colours, furniture, cabinetry, tiles, paint, PC items, floor coverings, electrical, plumbing, vehicles, fencing, paving, landscaping, and pools are artists impressions only, and are not included. Refer to package inclusions for full details. Pricing and availability is subject to change without notice. © Copyright Frame Steel Pty Ltd 2013.