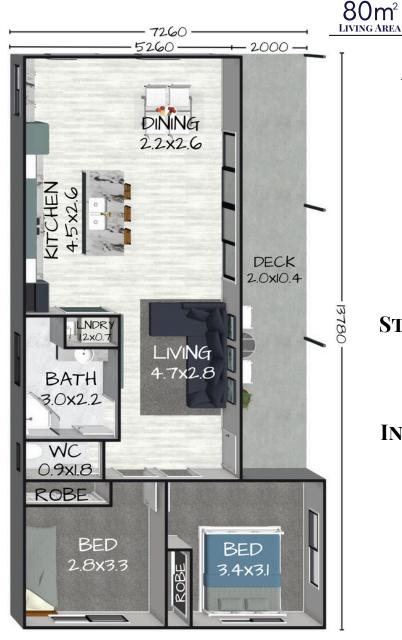

# THE RETREAT

Floorplan has been prepared for illustrative purposes and should be used as a guide only. Plans are not to scale and all images, renders, and inclusions shown are indicative only. Colours, furniture, cabinetry, tiles, paint, PC items, floor coverings, electrical, plumbing, vehicles, fencing, paving, landscaping, and pools are artists impressions only, and are not included. Refer to package inclusions for full details. Pricing and availability is subject to change without notice. © Copyright Frame Steel Pty Ltd 2013.