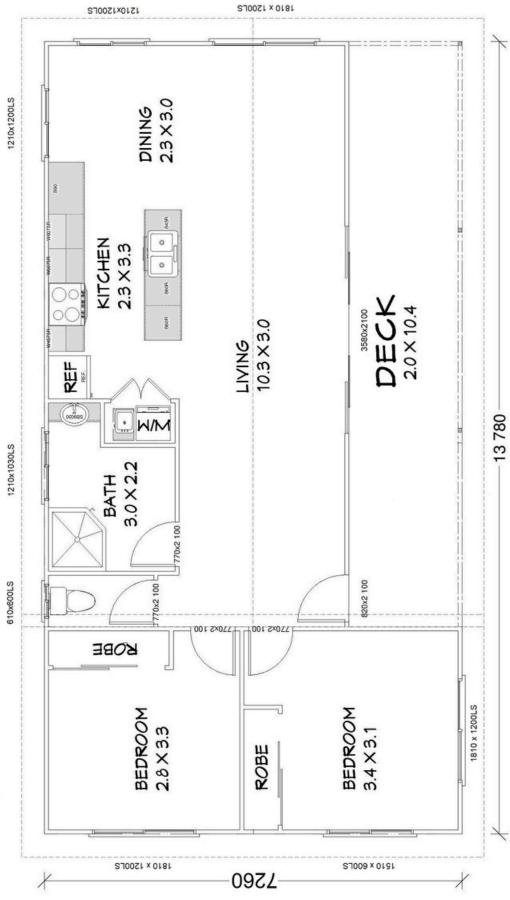

# THE RETREAT

Floorplan has been prepared for illustrative purposes and should be used as a guide only. Plans are not to scale and all images, renders, and inclusions shown are indicative only. Colours, furniture, cabinetry, tiles, paint, PC items, floor coverings, electrical, plumbing, vehicles, fencing, paving, landscaping, and pools are artists impressions only, and are not included. Refer to package inclusions for full details. Pricing and availability is subject to change without notice. © Copyright Frame Steel Pty Ltd 2013.