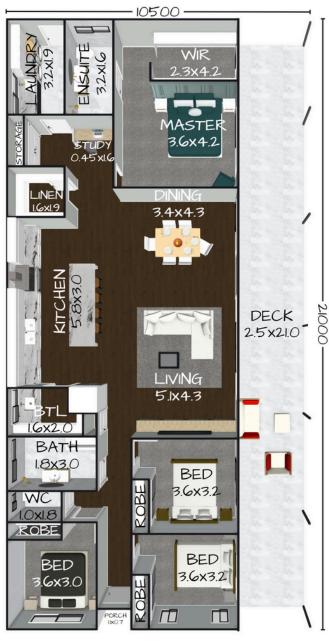

#### WWW.STEELKITHOMESBUNDABERG.COM.AU

167m<sup>2</sup> LIVING AREA

#### 52.5m² DECK AREA 4 ♀ 2 ↑ 1 ↔ 1 ↔ 2 ↓ 1 ↔ 2 ↓ 1 ↔ 2 ↓ 1 ↔ 2 ↓ 1 ↔ 2 ↓ 1 ↔ 2 ↓ 1 ↔ 2 ↓ 1 ↔ 2 ↓ 1 ↔ 2 ↓ 1 ↔ 2 ↓ 1 ↔ 2 ↓ 1 ↔ 2 ↓ 1 ↔ 2 ↓ 1 ↔ 2 ↓ 1 ↔ 2 ↓ 1 ↔ 2 ↓ 1 ↔ 2 ↓ 1 ↔ 2 ↓ 1 ↔ 2 ↓ 1 ↔ 2 ↓ 1 ↔ 2 ↓ 1 ↔ 2 ↓ 1 ↔ 2 ↓ 1 ↔ 2 ↓ 1 ↔ 2 ↓ 1 ↔ 2 ↓ 1 ↔ 2 ↓ 1 ↔ 2 ↓ 1 ↔ 2 ↓ 1 ↔ 2 ↓ 1 ↔ 2 ↓ 1 ↔ 2 ↓ 1 ↔ 2 ↓ 1 ↔ 2 ↓ 1 ↔ 2 ↓ 1 ↔ 2 ↓ 1 ↔ 2 ↓ 1 ↔ 2 ↓ 1 ↔ 2 ↓ 1 ↔ 2 ↓ 1 ↔ 2 ↓ 1 ↔ 2 ↓ 1 ↔ 2 ↓ 1 ↔ 2 ↓ 1 ↔ 2 ↓ 1 ↔ 2 ↓ 1 ↔ 2 ↓ 1 ↔ 2 ↓ 1 ↔ 2 ↓ 1 ↔ 2 ↓ 1 ↔ 2 ↓ 1 ↔ 2 ↓ 1 ↔ 2 ↓ 1 ↔ 2 ↓ 1 ↔ 2 ↓ 1 ↔ 2 ↓ 1 ↔ 2 ↓ 1 ↔ 2 ↓ 1 ↔ 2 ↓ 1 ↔ 2 ↓ 1 ↔ 2 ↓ 1 ↔ 2 ↓ 1 ↔ 2 ↓ 1 ↔ 2 ↓ 1 ↔ 2 ↓ 1 ↔ 2 ↓ 1 ↔ 2 ↓ 1 ↔ 2 ↓ 1 ↔ 2 ↓ 1 ↔ 2 ↓ 1 ↔ 2 ↓ 1 ↔ 2 ↓ 1 ↔ 2 ↓ 1 ↔ 2 ↓ 1 ↔ 2 ↓ 1 ↔ 2 ↓ 1 ↔ 2 ↓ 1 ↔ 2 ↓ 1 ↔ 2 ↓ 1 ↔ 2 ↓ 1 ↔ 2 ↓ 1 ↔ 2 ↓ 1 ↔ 2 ↓ 1 ↔ 2 ↓ 1 ↔ 2 ↓ 1 ↔ 2 ↓ 1 ↔ 2 ↓ 1 ↔ 2 ↓ 1 ↔ 2 ↓ 1 ↔ 2 ↓ 1 ↔ 2 ↓ 1 ↔ 2 ↓ 1 ↔ 2 ↓ 1 ↔ 2 ↓ 1 ↔ 2 ↓ 1 ↔ 2 ↓ 1 ↔ 2 ↓ 1 ↔ 2 ↓ 1 ↔ 2 ↓ 1 ↔ 2 ↓ 1 ↔ 2 ↓ 1 ↔ 2 ↓ 1 ↔ 2 ↓ 1 ↔ 2 ↓ 1 ↔ 2 ↓ 1 ↔ 2 ↓ 1 ↔ 2 ↓ 1 ↔ 2 ↓ 1 ↔ 2 ↓ 1 ↔ 2 ↓ 1 ↔ 2 ↓ 1 ↔ 2 ↓ 1 ↔ 2 ↓ 1 ↔ 2 ↓ 1 ↔ 2 ↓ 1 ↔ 2 ↓ 1 ↔ 2 ↓ 1 ↔ 2 ↓ 1 ↔ 2 ↓ 1 ↔ 2 ↓ 1 ↔ 2 ↓ 1 ↔ 2 ↓ 1 ↔ 2 ↓ 1 ↔ 2 ↓ 1 ↔ 2 ↓ 1 ↔ 2 ↓ 1 ↔ 2 ↓ 1 ↔ 2 ↓ 1 ↔ 2 ↓ 1 ↔ 2 ↓ 1 ↔ 2 ↓ 1 ↔ 2 ↓ 1 ↔ 2 ↓ 1 ↔ 2 ↓ 1 ↔ 2 ↓ 1 ↔ 2 ↓ 1 ↔ 2 ↓ 1 ↔ 2 ↓ 1 ↔ 2 ↓ 1 ↔ 2 ↓ 1 ↔ 2 ↓ 1 ↔ 2 ↓ 1 ↔ 2 ↓ 1 ↔ 2 ↓ 1 ↔ 2 ↓ 1 ↔ 2 ↓ 1 ↔ 2 ↓ 1 ↔ 2 ↓ 1 ↔ 2 ↓ 1 ↔ 2 ↓ 1 ↔ 2 ↓ 1 ↔ 2 ↓ 1 ↔ 2 ↓ 1 ↔ 2 ↓ 1 ↔ 2 ↓ 1 ↔ 2 ↓ 1 ↔ 2 ↓ 1 ↔ 2 ↓ 1 ↔ 2 ↓ 1 ↔ 2 ↓ 1 ↔ 2 ↓ 1 ↔ 2 ↓ 1 ↔ 2 ↓ 1 ↔ 2 ↓ 1 ↔ 2 ↓ 1 ↔ 2 ↓ 1 ↔ 2 ↓ 1 ↔ 2 ↓ 1 ↔ 2 ↓ 1 ↔ 2 ↓ 1 ↔ 2 ↓ 1 ↔ 2 ↓ 1 ↔ 2 ↓ 1 ↔ 2 ↓ 1 ↔ 2 ↓ 1 ↔ 2 ↓ 1 ↔ 2 ↓ 1 ↔ 2 ↓ 1 ↔ 2 ↓ 1 ↔ 2 ↓ 1 ↔ 2 ↓ 1 ↔ 2 ↓ 1 ↔ 2 ↓ 1 ↔ 2 ↓ 1 ↔ 2 ↓ 1 ↔ 2 ↓ 1 ↔ 2 ↓ 1 ↔ 2 ↓ 1 ↔ 2 ↓ 1 ↔ 2 ↓ 1 ↔ 2 ↓ 1 ↔ 2 ↓ 1 ↔ 2 ↓ 1 ↔ 2 ↓ 1 ↔ 2 ↓ 1 ↔ 2 ↓ 1 ↔ 2 ↓ 1 ↔ 2 ↓ 1 ↔ 2 ↓ 1 ↔ 2 ↓ 1 ↔ 2 ↓ 1 ↔ 2 ↓ 1 ↔ 2 ↓ 1 ↔ 2 ↓ 1 ↔ 2 ↓ 1 ↔ 2 ↓ 1 ↔ 2 ↓ 1 ↔ 2 ↓ 1 ↔ 2 ↓ 1 ↔ 2 ↓ 1 ↔ 2 ↓ 1 ↔ 2 ↓ 1 ↔ 2 ↓ 1 ↔ 2 ↓ 1 ↔ 2 ↓ 1 ↔ 2 ↓ 1 ↔ 2 ↓ 1 ↔ 2 ↓ 1 ↔ 2 ↓ 1 ↔ 2 ↓ 1 ↔ 2 ↓ 1 ↔ 2 ↓ 1 ↔ 2 ↓ 1 ↔ 2

# THE RANCH

Floorplan has been prepared for illustrative purposes and should be used as a guide only. Plans are not to scale and all images, renders, and inclusions shown are indicative only. Colours, furniture, cabinetry, tiles, paint, PC items, floor coverings, electrical, plumbing, vehicles, fencing, paving, landscaping, and pools are artists impressions only, and are not included. Refer to package inclusions for full details. Pricing and availability is subject to change without notice. © Copyright Frame Steel Pty Ltd 2013.