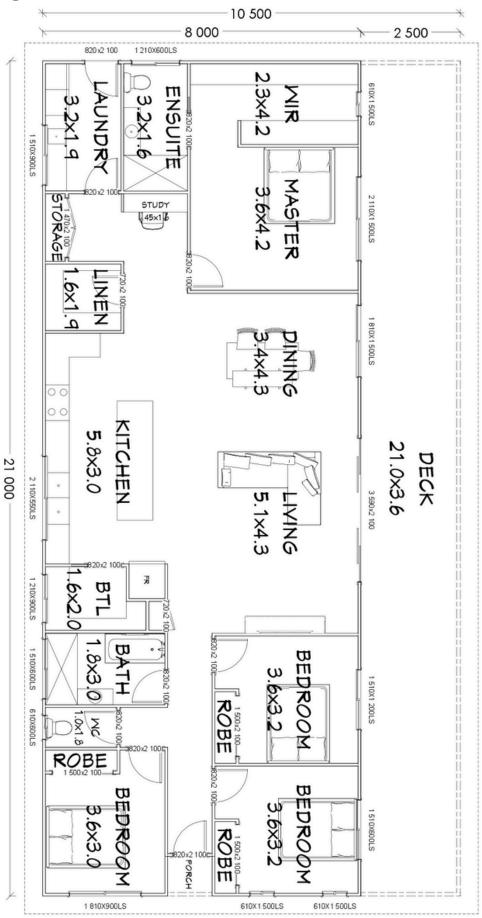

# THE RANCH

Floorplan has been prepared for illustrative purposes and should be used as a guide only. Plans are not to scale and all images, renders, and inclusions shown are indicative only. Colours, furniture, cabinetry, tiles, paint, PC items, floor coverings, electrical, plumbing, vehicles, fencing, paving, landscaping, and pools are artists impressions only, and are not included. Refer to package inclusions for full details. Pricing and availability is subject to change without notice. © Copyright Frame Steel Pty Ltd 2013.