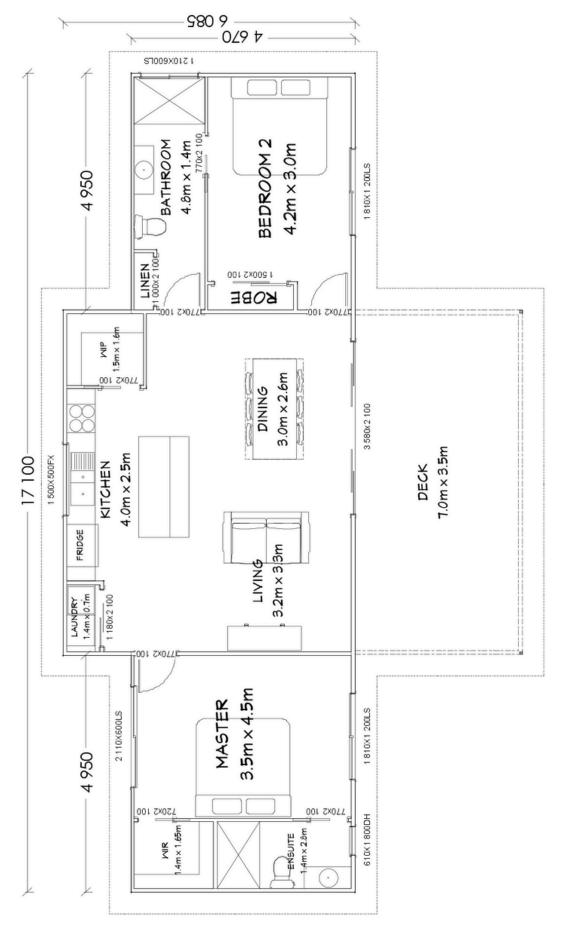

#### 90m<sup>2</sup> LIVING AREA

24.5m<sup>2</sup> DECK AREA

# THE PANORAMA

Floorplan has been prepared for illustrative purposes and should be used as a guide only. Plans are not to scale and all images, renders, and inclusions shown are indicative only. Colours, furniture, cabinetry, tiles, paint, PC items, floor coverings, electrical, plumbing, vehicles, fencing, paving, landscaping, and pools are artists impressions only, and are not included. Refer to package inclusions for full details. Pricing and availability is subject to change without notice. © Copyright Frame Steel Pty Ltd 2013.