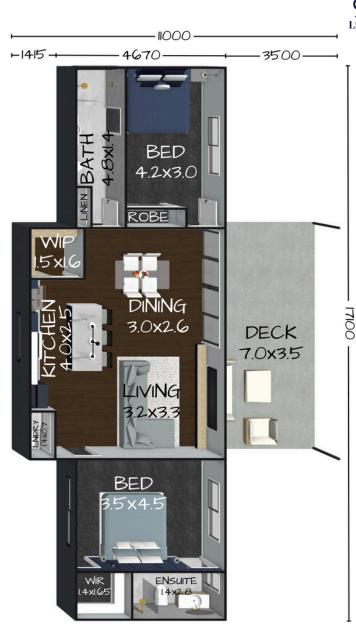

#### 90m<sup>2</sup> LIVING AREA

24.5m<sup>2</sup> DECK AREA

# THE PANORAMA

Floorplan has been prepared for illustrative purposes and should be used as a guide only. Plans are not to scale and all images, renders, and inclusions shown are indicative only. Colours, furniture, cabinetry, tiles, paint, PC items, floor coverings, electrical, plumbing, vehicles, fencing, paving, landscaping, and pools are artists impressions only, and are not included. Refer to package inclusions for full details. Pricing and availability is subject to change without notice. © Copyright Frame Steel Pty Ltd 2013.