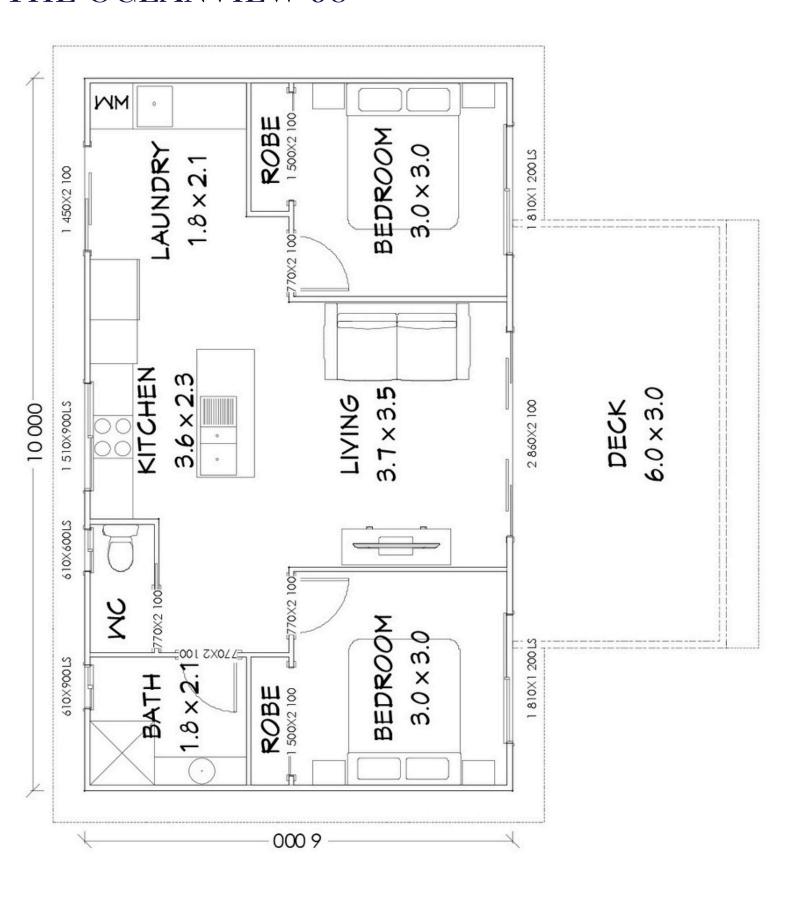

## THE OCEANVIEW 60

Floorplan has been prepared for illustrative purposes and should be used as a guide only. Plans are not to scale and all images, renders, and inclusions shown are indicative only. Colours, furniture, cabinetry, tiles, paint, PC items, floor coverings, electrical, plumbing, vehicles, fencing, paving, landscaping, and pools are artists impressions only, and are not included. Refer to package inclusions for full details. Pricing and availability is subject to change without notice. © Copyright Frame Steel Pty Ltd 2013.