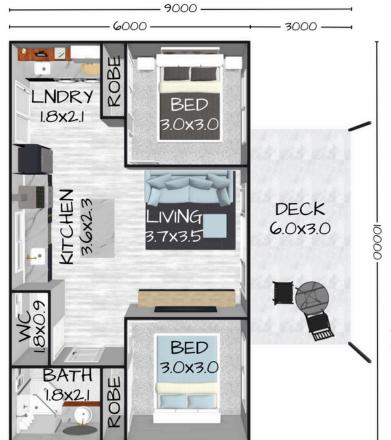

60m<sup>2</sup> Living Area

18m<sup>2</sup> DECK AREA

## THE OCEANVIEW 60

Floorplan has been prepared for illustrative purposes and should be used as a guide only. Plans are not to scale and all images, renders, and inclusions shown are indicative only. Colours, furniture, cabinetry, tiles, paint, PC items, floor coverings, electrical, plumbing, vehicles, fencing, paving, landscaping, and pools are artists impressions only, and are not included. Refer to package inclusions for full details. Pricing and availability is subject to change without notice. © Copyright Frame Steel Pty Ltd 2013.