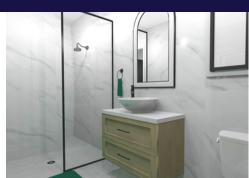

### **STEEL FLOOR SYSTEM - \$5,370**

+Steel C-Purlin Bearers +Steel C-Purlin Joists +Yellow Tongue Flooring Throughout +FC Tile Underlay for Bathroom

## INTERNAL LINING KIT - \$6,780

+Plasterboard incl. all plaster products +Skirting & Architraves +90mm Cove Cornice +Internal Doors +Thermal Break +External Wall Insulation +Roof Blanket