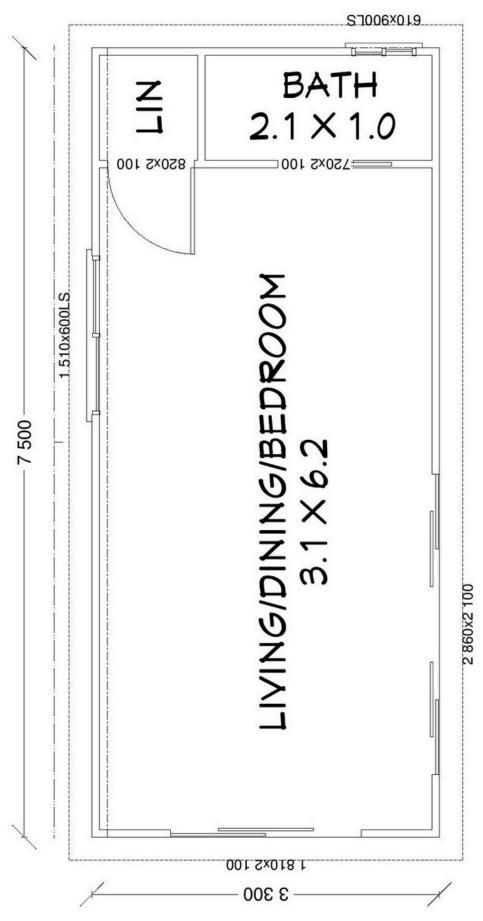

# THE MINI STUDIO POD

Floorplan has been prepared for illustrative purposes and should be used as a guide only. Plans are not to scale and all images, renders, and inclusions shown are indicative only. Colours, furniture, cabinetry, tiles, paint, PC items, floor coverings, electrical, plumbing, vehicles, fencing, paving, landscaping, and pools are artists impressions only, and are not included. Refer to package inclusions for full details. Pricing and availability is subject to change without notice. © Copyright Frame Steel Pty Ltd 2013.