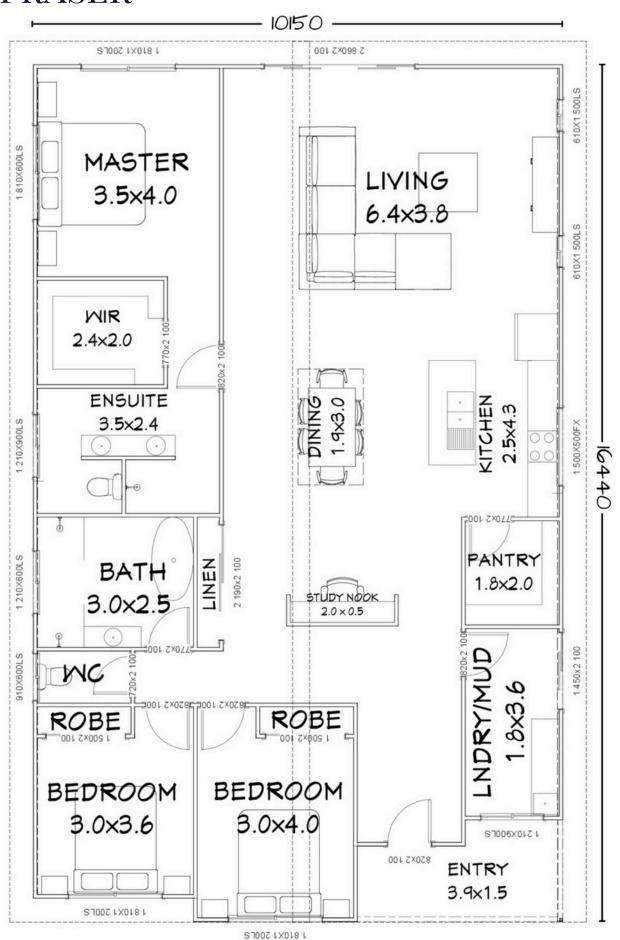

## THE FRASER

Floorplan has been prepared for illustrative purposes and should be used as a guide only. Plans are not to scale and all images, renders, and inclusions shown are indicative only. Colours, furniture, cabinetry, tiles, paint, PC items, floor coverings, electrical, plumbing, vehicles, fencing, paving, landscaping, and pools are artists impressions only, and are not included. Refer to package inclusions for full details. Pricing and availability is subject to change without notice. © Copyright Frame Steel Pty Ltd 2013.