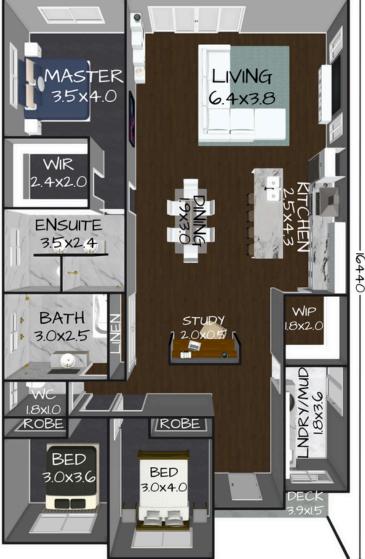

158m<sup>2</sup> LIVING AREA

7m<sup>2</sup> DECK AREA

10150

## THE FRASER

Floorplan has been prepared for illustrative purposes and should be used as a guide only. Plans are not to scale and all images, renders, and inclusions shown are indicative only. Colours, furniture, cabinetry, tiles, paint, PC items, floor coverings, electrical, plumbing, vehicles, fencing, paving, landscaping, and pools are artists impressions only, and are not included. Refer to package inclusions for full details. Pricing and availability is subject to change without notice. © Copyright Frame Steel Pty Ltd 2013.