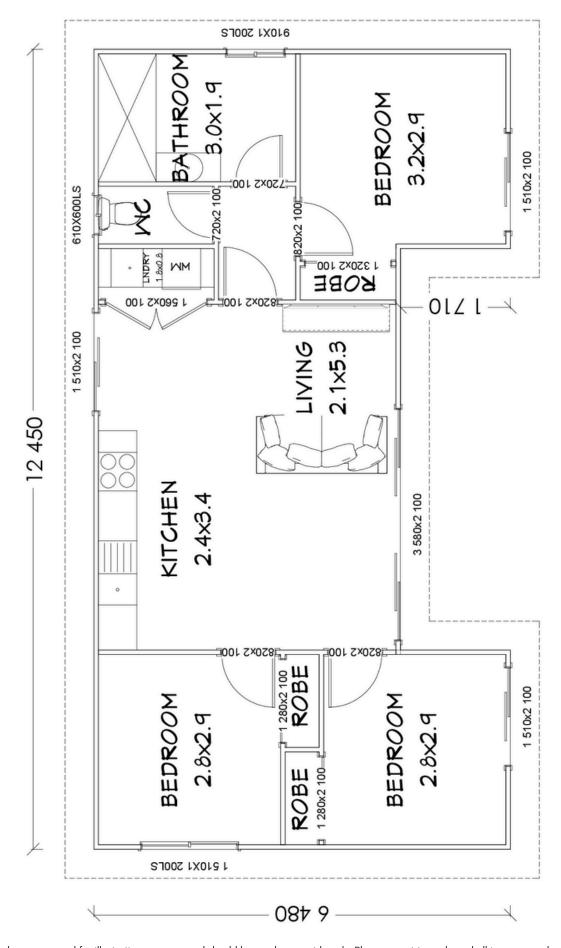

## THE ESCAPE

Floorplan has been prepared for illustrative purposes and should be used as a guide only. Plans are not to scale and all images, renders, and inclusions shown are indicative only. Colours, furniture, cabinetry, tiles, paint, PC items, floor coverings, electrical, plumbing, vehicles, fencing, paving, landscaping, and pools are artists impressions only, and are not included. Refer to package inclusions for full details. Pricing and availability is subject to change without notice. © Copyright Frame Steel Pty Ltd 2013.