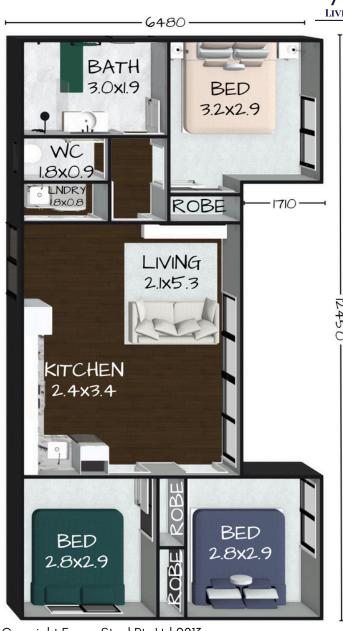

## THE ESCAPE

Floorplan has been prepared for illustrative purposes and should be used as a guide only. Plans are not to scale and all images, renders, and inclusions shown are indicative only. Colours, furniture, cabinetry, tiles, paint, PC items, floor coverings, electrical, plumbing, vehicles, fencing, paving, landscaping, and pools are artists impressions only, and are not included. Refer to package inclusions for full details. Pricing and availability is subject to change without notice. © Copyright Frame Steel Pty Ltd 2013.