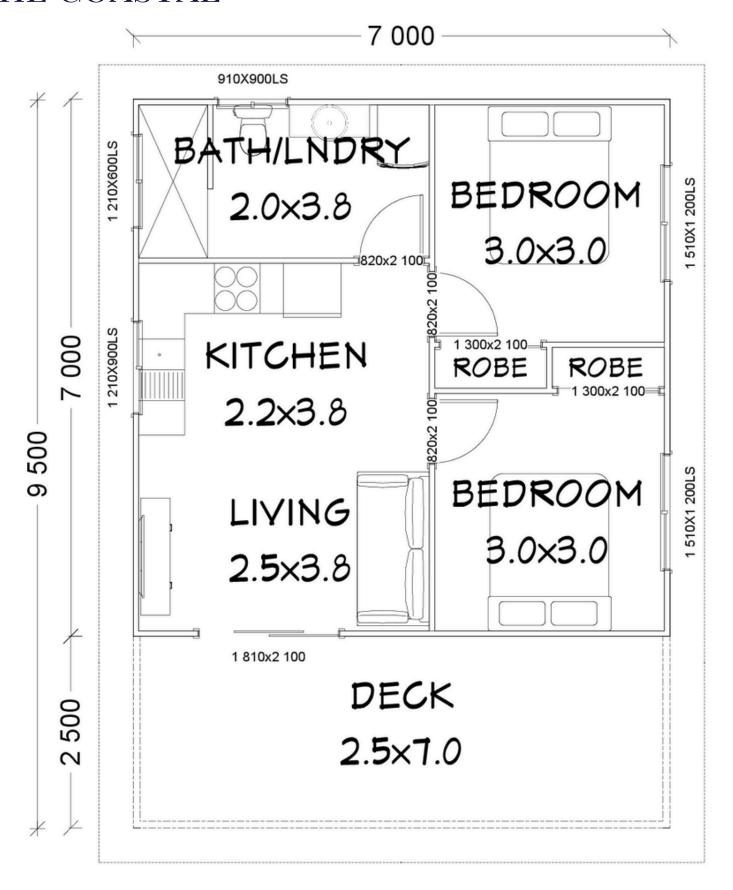

## THE COASTAL

Floorplan has been prepared for illustrative purposes and should be used as a guide only. Plans are not to scale and all images, renders, and inclusions shown are indicative only. Colours, furniture, cabinetry, tiles, paint, PC items, floor coverings, electrical, plumbing, vehicles, fencing, paving, landscaping, and pools are artists impressions only, and are not included. Refer to package inclusions for full details. Pricing and availability is subject to change without notice. © Copyright Frame Steel Pty Ltd 2013.

49m<sup>2</sup> Living Area 17.5m<sup>2</sup> DECK AREA