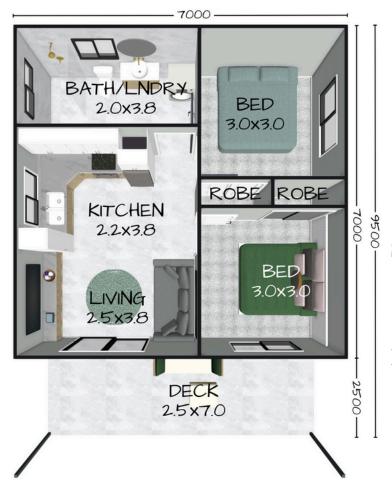

## THE COASTAL

Floorplan has been prepared for illustrative purposes and should be used as a guide only. Plans are not to scale and all images, renders, and inclusions shown are indicative only. Colours, furniture, cabinetry, tiles, paint, PC items, floor coverings, electrical, plumbing, vehicles, fencing, paving, landscaping, and pools are artists impressions only, and are not included. Refer to package inclusions for full details. Pricing and availability is subject to change without notice. © Copyright Frame Steel Pty Ltd 2013.

49m<sup>2</sup> Living Area 17.5m<sup>2</sup> DECK AREA