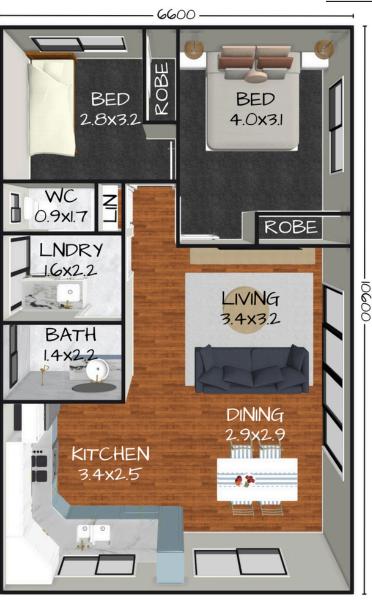

# THE CITYSCAPE

Floorplan has been prepared for illustrative purposes and should be used as a guide only. Plans are not to scale and all images, renders, and inclusions shown are indicative only. Colours, furniture, cabinetry, tiles, paint, PC items, floor coverings, electrical, plumbing, vehicles, fencing, paving, landscaping, and pools are artists impressions only, and are not included. Refer to package inclusions for full details. Pricing and availability is subject to change without notice. © Copyright Frame Steel Pty Ltd 2013.