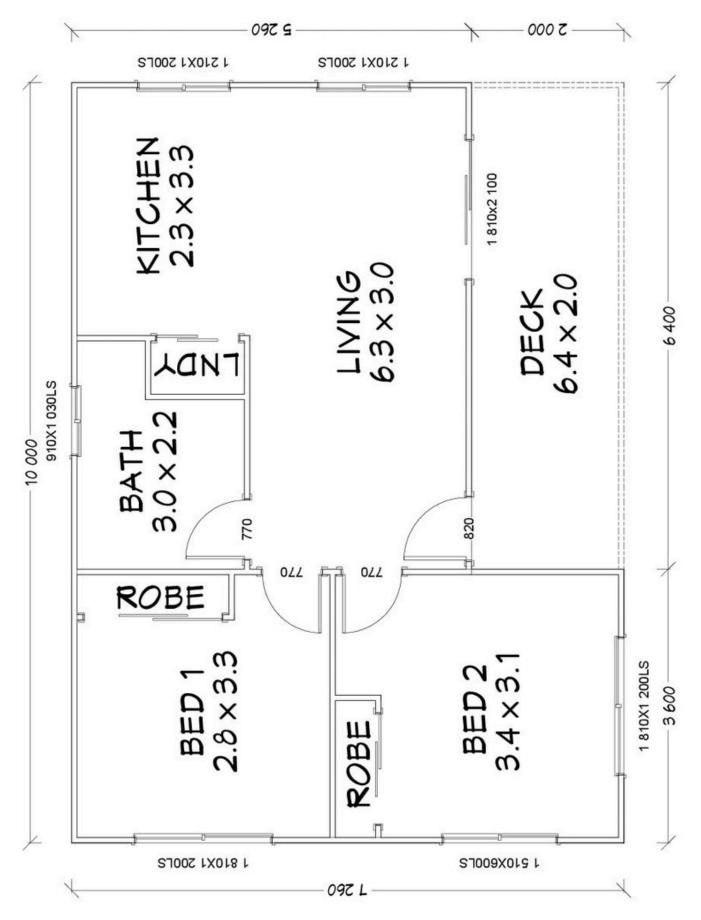

# THE CABIN

Floorplan has been prepared for illustrative purposes and should be used as a guide only. Plans are not to scale and all images, renders, and inclusions shown are indicative only. Colours, furniture, cabinetry, tiles, paint, PC items, floor coverings, electrical, plumbing, vehicles, fencing, paving, landscaping, and pools are artists impressions only, and are not included. Refer to package inclusions for full details. Pricing and availability is subject to change without notice. © Copyright Frame Steel Pty Ltd 2013.