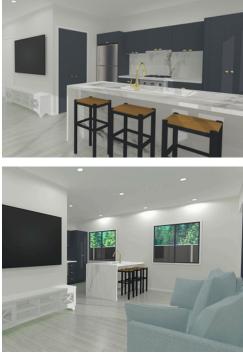

#### INTERNAL LINING KIT - \$16,925

+Plasterboard incl. all plaster products +Skirting & Architraves +90mm Cove Cornice +Internal Doors (excl. robes) +Thermal Break +External Wall Insulation +Roof Blanket