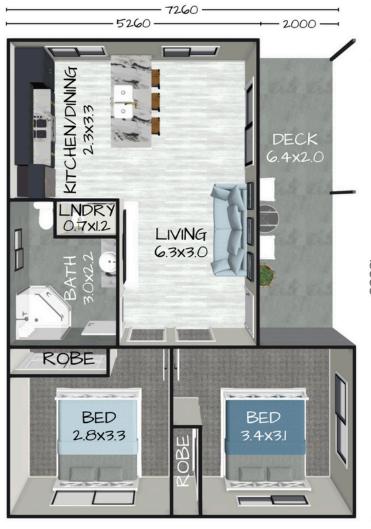

# THE CABIN

Floorplan has been prepared for illustrative purposes and should be used as a guide only. Plans are not to scale and all images, renders, and inclusions shown are indicative only. Colours, furniture, cabinetry, tiles, paint, PC items, floor coverings, electrical, plumbing, vehicles, fencing, paving, landscaping, and pools are artists impressions only, and are not included. Refer to package inclusions for full details. Pricing and availability is subject to change without notice. © Copyright Frame Steel Pty Ltd 2013.