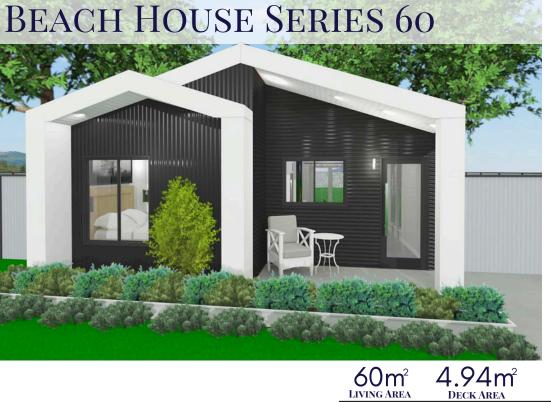

## 07 4138 7755 **BEACH HOUSE SERIES 60** 6 800 1 510X1 200LS 1 510x2 100 BEDROOM 3.0×\$.0 LIVING 3.5×3.0 1 700x2 100 ROBE 820x2 100 ✓ 550 ° 910X600LS 0 BATH 200x2 100 1,9 × 2.0 820x2 100 0 Ż =RIDGE ROBE 820x2 100 KITCHEN 1 700x2 100

DINING  $3.5 \times 2.3$ BEDROOM PNTRY 3.0×3.0 1 210X900LS 820x2 100 DECK 3.5 × 1.3

1 510X1 800LS

Floorplan has been prepared for illustrative purposes and should be used as a guide only. Plans are not to scale and all images, renders, and inclusions shown are indicative only. Colours, furniture, cabinetry, tiles, paint, PC items, floor coverings, electrical, plumbing, vehicles, fencing, paving, landscaping, and pools are artists impressions only, and are not included. Refer to package inclusions for full details. Pricing and availability is subject to change without notice. © Copyright Frame Steel Pty Ltd 2013.