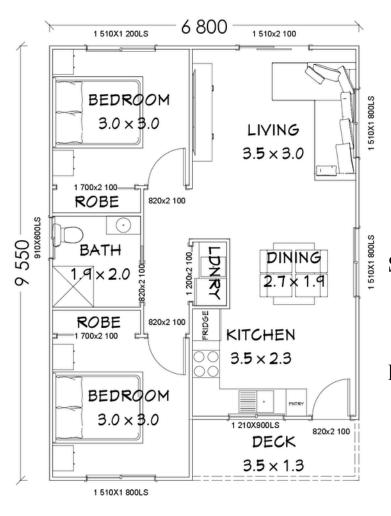

## 07 4138 7755 **BEACH HOUSE SERIES 60** 6 800 1 510X1 200LS 1 510x2 100 BEDROOM 3.0×\$.0 LIVING 3.5×3.0 1 700x2 100 ROBE 820x2 100 ✓ 550 ° 910X600LS 0 BATH 200x2 100 1,9 × 2.0 820x2 100 0 Ż =RIDGE ROBE 820x2 100 KITCHEN 1 700x2 100

DINING  $3.5 \times 2.3$ BEDROOM PNTRY 3.0×3.0 1 210X900LS 820x2 100 DECK 3.5 × 1.3

1 510X1 800LS

Floorplan has been prepared for illustrative purposes and should be used as a guide only. Plans are not to scale and all images, renders, and inclusions shown are indicative only. Colours, furniture, cabinetry, tiles, paint, PC items, floor coverings, electrical, plumbing, vehicles, fencing, paving, landscaping, and pools are artists impressions only, and are not included. Refer to package inclusions for full details. Pricing and availability is subject to change without notice. © Copyright Frame Steel Pty Ltd 2013.