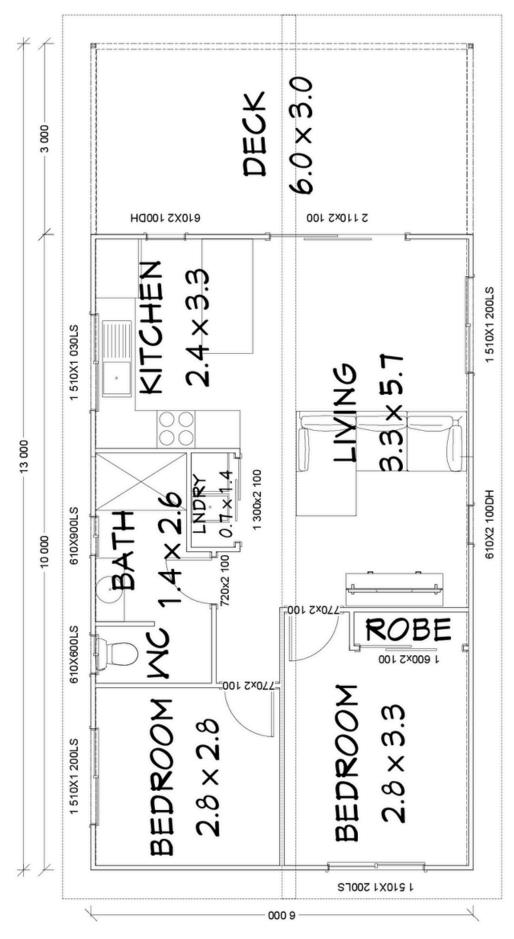

60m<sup>2</sup> Living Area 18m<sup>2</sup> DECK AREA

] 🚐

## THE BAYVIEW 60

Floorplan has been prepared for illustrative purposes and should be used as a guide only. Plans are not to scale and all images, renders, and inclusions shown are indicative only. Colours, furniture, cabinetry, tiles, paint, PC items, floor coverings, electrical, plumbing, vehicles, fencing, paving, landscaping, and pools are artists impressions only, and are not included. Refer to package inclusions for full details. Pricing and availability is subject to change without notice. © Copyright Frame Steel Pty Ltd 2013.