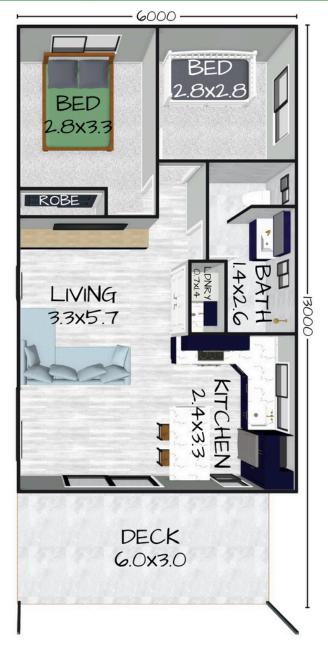

60m<sup>2</sup> Living Area 18m<sup>2</sup> DECK AREA

] 🚐

## THE BAYVIEW 60

Floorplan has been prepared for illustrative purposes and should be used as a guide only. Plans are not to scale and all images, renders, and inclusions shown are indicative only. Colours, furniture, cabinetry, tiles, paint, PC items, floor coverings, electrical, plumbing, vehicles, fencing, paving, landscaping, and pools are artists impressions only, and are not included. Refer to package inclusions for full details. Pricing and availability is subject to change without notice. © Copyright Frame Steel Pty Ltd 2013.