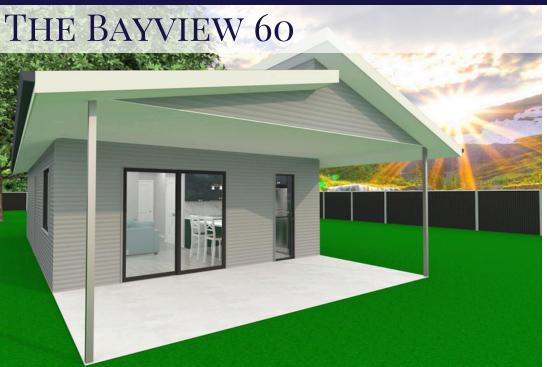

60m<sup>2</sup> Living Area 18m<sup>2</sup> DECK AREA

] 🚐

## THE BAYVIEW 60

Floorplan has been prepared for illustrative purposes and should be used as a guide only. Plans are not to scale and all images, renders, and inclusions shown are indicative only. Colours, furniture, cabinetry, tiles, paint, PC items, floor coverings, electrical, plumbing, vehicles, fencing, paving, landscaping, and pools are artists impressions only, and are not included. Refer to package inclusions for full details. Pricing and availability is subject to change without notice. © Copyright Frame Steel Pty Ltd 2013.