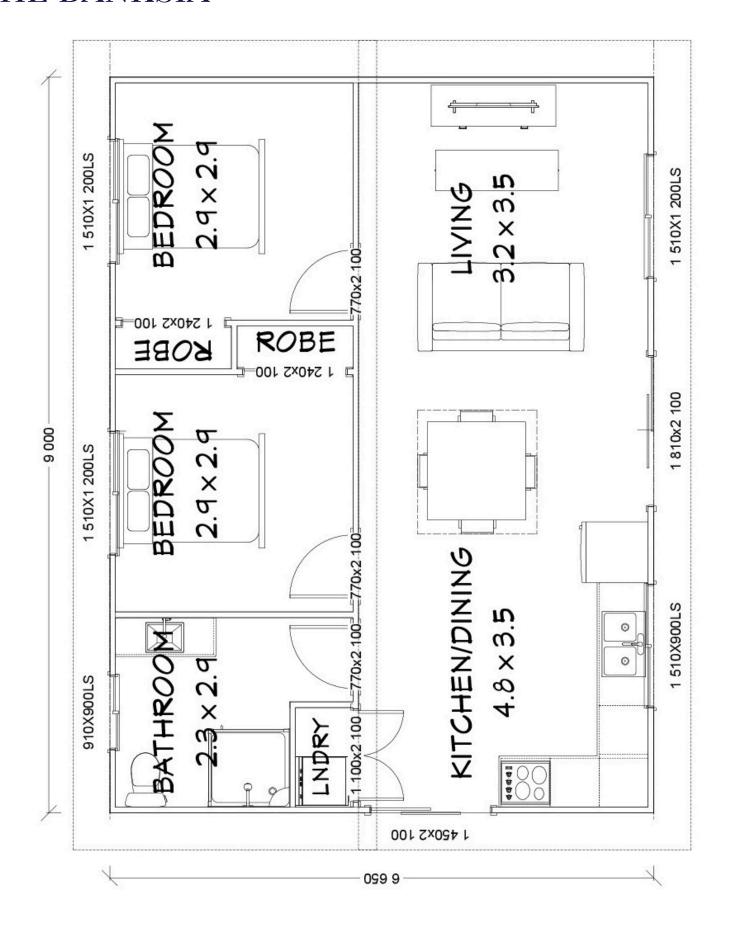

## THE BANKSIA

Floorplan has been prepared for illustrative purposes and should be used as a guide only. Plans are not to scale and all images, renders, and inclusions shown are indicative only. Colours, furniture, cabinetry, tiles, paint, PC items, floor coverings, electrical, plumbing, vehicles, fencing, paving, landscaping, and pools are artists impressions only, and are not included. Refer to package inclusions for full details. Pricing and availability is subject to change without notice. © Copyright Frame Steel Pty Ltd 2013.