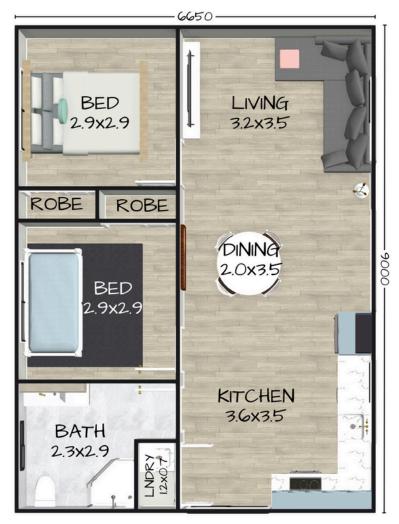

## THE BANKSIA

Floorplan has been prepared for illustrative purposes and should be used as a guide only. Plans are not to scale and all images, renders, and inclusions shown are indicative only. Colours, furniture, cabinetry, tiles, paint, PC items, floor coverings, electrical, plumbing, vehicles, fencing, paving, landscaping, and pools are artists impressions only, and are not included. Refer to package inclusions for full details. Pricing and availability is subject to change without notice. © Copyright Frame Steel Pty Ltd 2013.