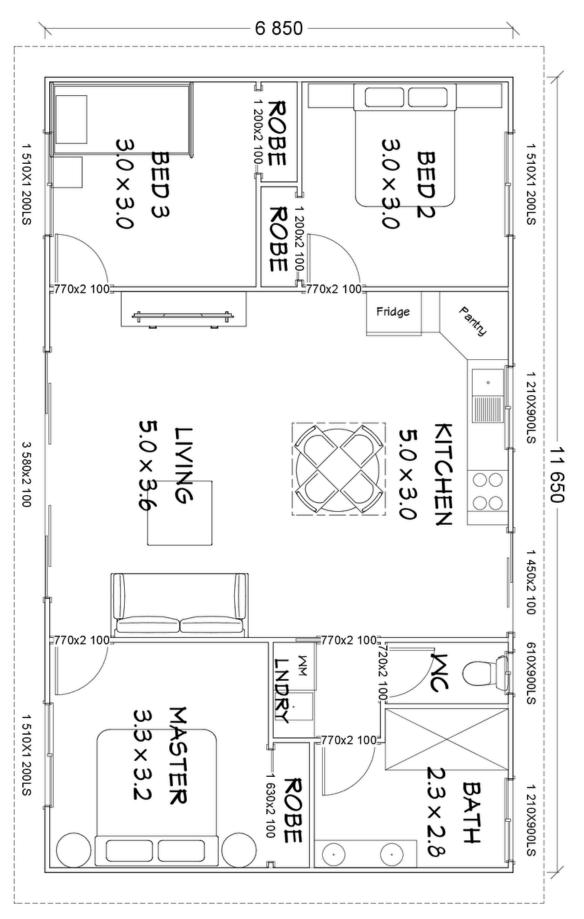

#### 6 850 Ш ROBE 3.0 × 3.0 1 510X1 200LS BED 2 1 510X1 200LS 0×3.0 BED 3 1 200x2 100-770x2 100 70x2 100 Pantra Fridge 4 1 210X900LS $5.0 \times 3.6$ 5.0 × 3.0 PNIAT 11 650 3 580x2 100 450x2 100 770x2 100 770x2 770x2 100 610X900L NC М LNDRY MASTER 1 510X1 200LS 3×3.2 770x2 100 ROBE BATH $2.3 \times 2.8$ 1 210X900LS

80m<sup>2</sup> LIVING AREA

## **BEACH HOUSE SERIES 80**

07 4138 7755

Floorplan has been prepared for illustrative purposes and should be used as a guide only. Plans are not to scale and all images, renders, and inclusions shown are indicative only. Colours, furniture, cabinetry, tiles, paint, PC items, floor coverings, electrical, plumbing, vehicles, fencing, paving, landscaping, and pools are artists impressions only, and are not included. Refer to package inclusions for full details. Pricing and availability is subject to change without notice. © Copyright Frame Steel Pty Ltd 2013.