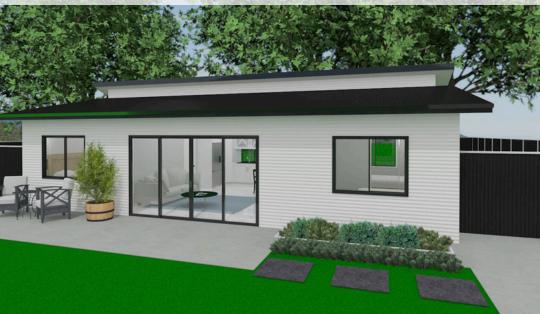

## 07 4138 7755

### WWW.STEELKITHOMESBUNDABERG.COM.AU

# **BEACH HOUSE SERIES 80**







#### 6 850 Ш ROBE 3.0 × 3.0 1 510X1 200LS BED 2 1 510X1 200LS 0×3.0 BED 3 1 200x2 100-770x2 100 70x2 100 Pantra Fridge 4 1 210X900LS $5.0 \times 3.6$ 5.0 × 3.0 PNIAT 11 650 3 580x2 100 450x2 100 770x2 100 770x2 770x2 100 610X900L NC М LNDRY MASTER 1 510X1 200LS 3×3.2 770x2 100 ROBE BATH $2.3 \times 2.8$ 1 210X900LS

80m<sup>2</sup> LIVING AREA



#### DIY KIT PRICE - \$65,680 +Pre Assembled Steel Wall Frames & Roof Trusses +Roof & Ceiling Battens +450mm Eaves +2.70mH Ceilings +Sliding Windows & Doors +CGI Roof Sheets, Fascia & Gutters +Horizontal CGI Wall Sheets & Trims; or +HardiePlank 230mmW FC Weatherboard +C1 Cyclone Rating +Engineering Design Certificate (Form 15) +Fastener Kit +Delivery - 150km radius of Bundaberg Central

### **STEEL FLOOR SYSTEM - \$16,735**

+Steel C-Purlin