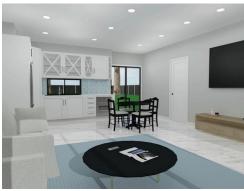

## 07 4138 7755

### WWW.STEELKITHOMESBUNDABERG.COM.AU

# **BEACH HOUSE SERIES 80**







#### 6 850 Ш ROBE 3.0 × 3.0 1 510X1 200LS BED 2 1 510X1 200LS 0×3.0 BED 3 1 200x2 100-770x2 100 70x2 100 Pantra Fridge 4 1 210X900LS $5.0 \times 3.6$ 5.0 × 3.0 PNIAT 11 650 3 580x2 100 450x2 100 770x2 100 770x2 770x2 100 610X900L NC М LNDRY MASTER 1 510X1 200LS 3×3.2 770x2 100 ROBE BATH $2.3 \times 2.8$ 1 210X900LS

80m<sup>2</sup> LIVING AREA



#### DIY KIT PRICE - \$65,680 +Pre Assembled Steel Wall Frames & Roof Trusses +Roof & Ceiling Battens +450mm Eaves +2.70mH Ceilings +Sliding Windows & Doors +CGI Roof Sheets, Fascia & Gutters +Horizontal CGI Wall Sheets & Trims; or +HardiePlank 230mmW FC Weatherboard +C1 Cyclone Rating +Engineering Design Certificate (Form 15) +Fastener Kit +Delivery - 150km radius of Bundaberg Central

### **STEEL FLOOR SYSTEM - \$16,735**

+Steel C-Purlin Bear