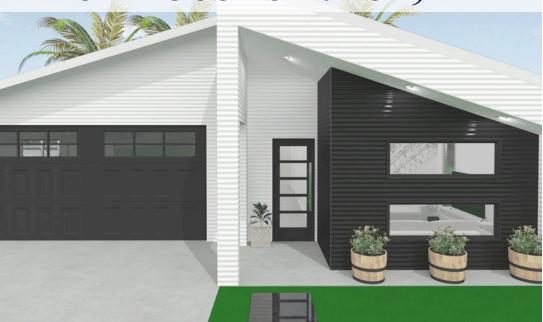

# BEACH HOUSE SERIES 192

192m<sup>2</sup> Living Area 14m<sup>2</sup> DECK AREA

5 € 2.5 ★ 2 € 2 €

# BEACH HOUSE SERIES 192

Floorplan has been prepared for illustrative purposes and should be used as a guide only. Plans are not to scale and all images, renders, and inclusions shown are indicative only. Colours, furniture, cabinetry, tiles, paint, PC items, floor coverings, electrical, plumbing, vehicles, fencing, paving, landscaping, and pools are artists impressions only, and are not included. Refer to package inclusions for full details. Pricing and availability is subject to change without notice. © Copyright Frame Steel Pty Ltd 2013.