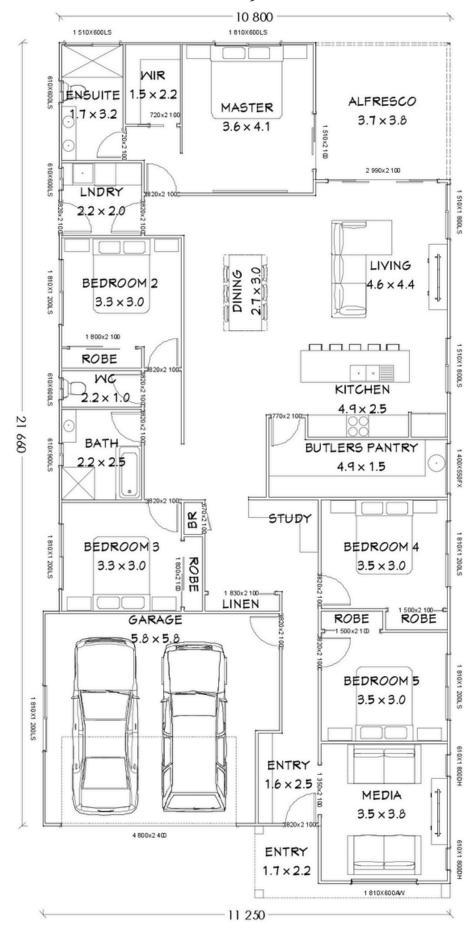

# BEACH HOUSE SERIES 192

Floorplan has been prepared for illustrative purposes and should be used as a guide only. Plans are not to scale and all images, renders, and inclusions shown are indicative only. Colours, furniture, cabinetry, tiles, paint, PC items, floor coverings, electrical, plumbing, vehicles, fencing, paving, landscaping, and pools are artists impressions only, and are not included. Refer to package inclusions for full details. Pricing and availability is subject to change without notice. © Copyright Frame Steel Pty Ltd 2013.