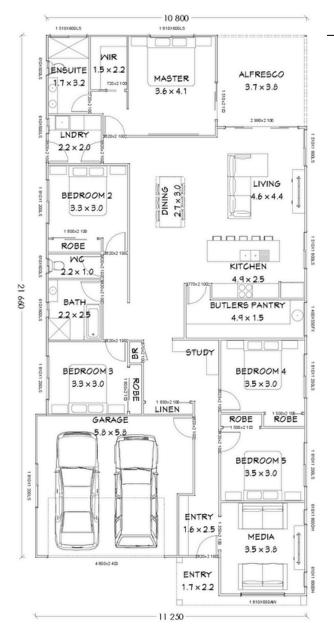

# BEACH HOUSE SERIES 192

Floorplan has been prepared for illustrative purposes and should be used as a guide only. Plans are not to scale and all images, renders, and inclusions shown are indicative only. Colours, furniture, cabinetry, tiles, paint, PC items, floor coverings, electrical, plumbing, vehicles, fencing, paving, landscaping, and pools are artists impressions only, and are not included. Refer to package inclusions for full details. Pricing and availability is subject to change without notice. © Copyright Frame Steel Pty Ltd 2013.