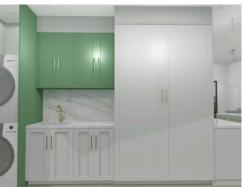

### INTERNAL LINING KIT - \$23,785

+Plasterboard incl. all plaster products

+Skirting & Architraves

+90mm Cove Cornice

+Internal Doors (excl. robes)

+Thermal Break

+External Wall Insulation

+Roof Blanket