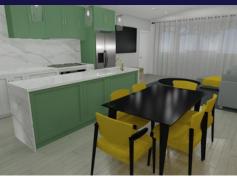

### INTERNAL LINING KIT - \$23,785

+Plasterboard incl. all plaster products

+Skirting & Architraves

+90mm Cove Cornice

+Internal Doors (excl. robes)

+Thermal Break

+External Wall Insulation

+Roof Blanket