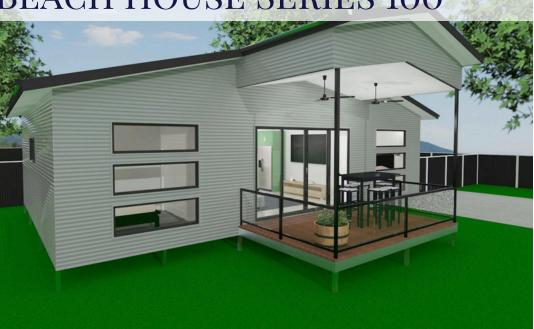

# BEACH HOUSE SERIES 100

100m<sup>2</sup> LIVING AREA 14m<sup>2</sup> DECK AREA 

## BEACH HOUSE SERIES 100