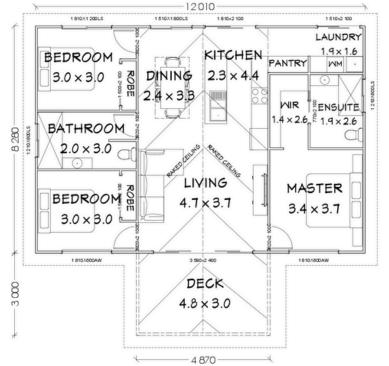

# BEACH HOUSE SERIES 100

100m<sup>2</sup> LIVING AREA 14m<sup>2</sup> DECK AREA 