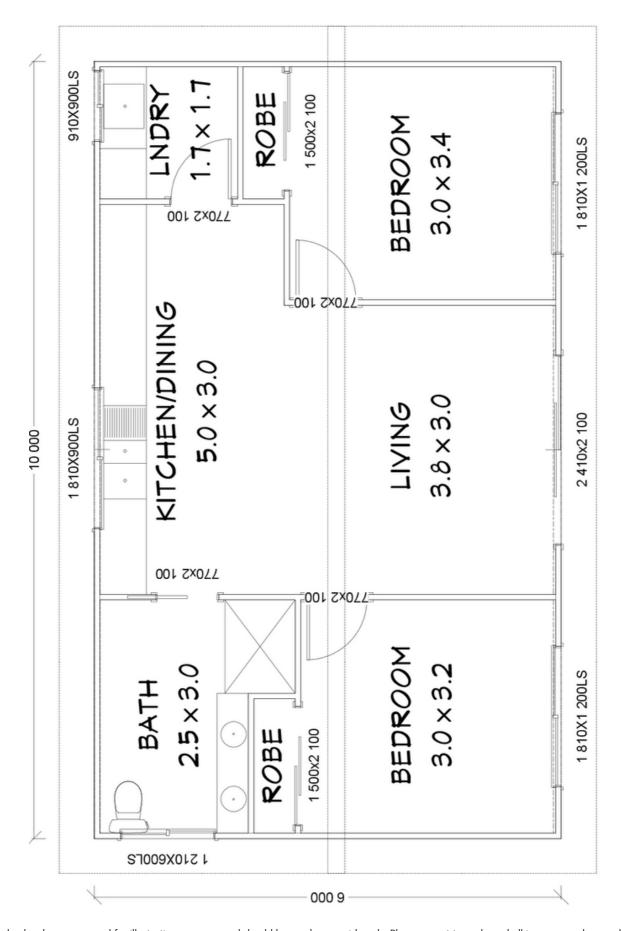

# ROBE \_DNRY 1.7x1.7 BED 3.0x3.4 KITCHEN 5.0x3.0 LIVING 3.8x3.0

BED

3.0x3.2

6000

OBE

BATH

2.3x3.0

## THE URBAN

Floorplan has been prepared for illustrative purposes and should be used as a guide only. Plans are not to scale and all images, renders, and inclusions shown are indicative only. Colours, furniture, cabinetry, tiles, paint, PC items, floor coverings, electrical, plumbing, vehicles, fencing, paving, landscaping, and pools are artists impressions only, and are not included. Refer to package inclusions for full details. Pricing and availability is subject to change without notice. © Copyright Frame Steel Pty Ltd 2013.