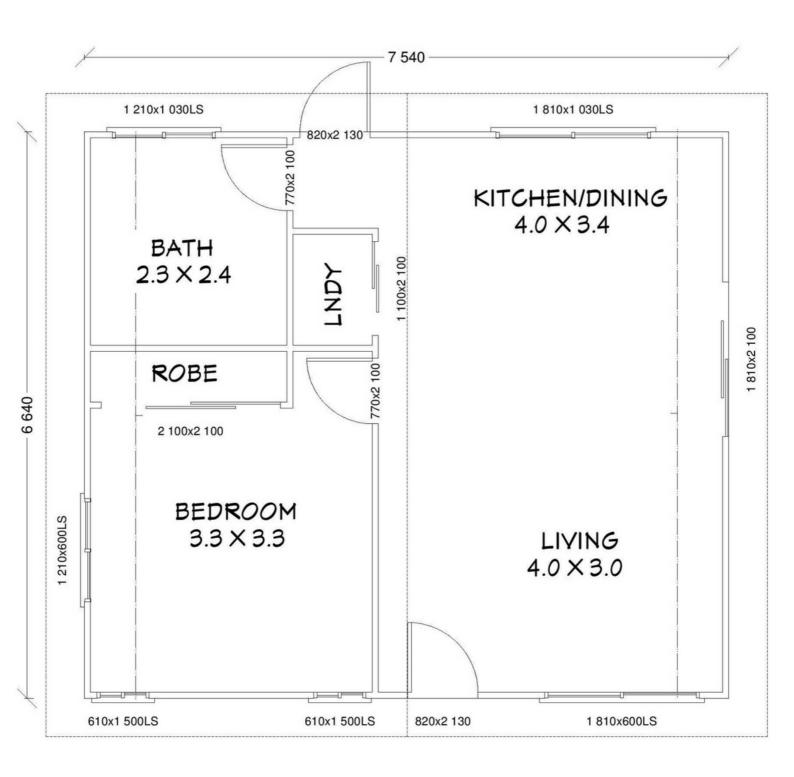

3.0 BED 3.3x3.3

## **DIY KIT PRICE - \$43,105**

+Pre Assembled Steel Wall Frames & Roof Trusses

+Roof & Ceiling Battens

+450mm Eaves

+2.55mH Ceilings

+Sliding Windows & Doors

+CGI Roof Sheets, Fascia & Gutters

+Horizontal CGI Wall Sheets & Trims; or

+HardiePlank 230mmW FC Weatherboard

+C1 Cyclone Rating

+Engineering Design Certificate (Form 15)

+Fastener Kit

+Delivery - 150km radius of Bundaberg Central

### STEEL FLOOR SYSTEM - \$10,975

+Steel C-Purlin Bearers

+Steel C-Purlin Joists

+Yellow Tongue Flooring Throughout

+FC Tile Underlay for Bathroom

### INTERNAL LINING KIT - \$13,000

+Plasterboard incl. all plaster products

+Skirting & Architraves

+90mm Cove Cornice

+Internal Doors (excl. robe)

+Thermal Break

+External Wall Insulation

+Roof Blanket



# THE SUNSET