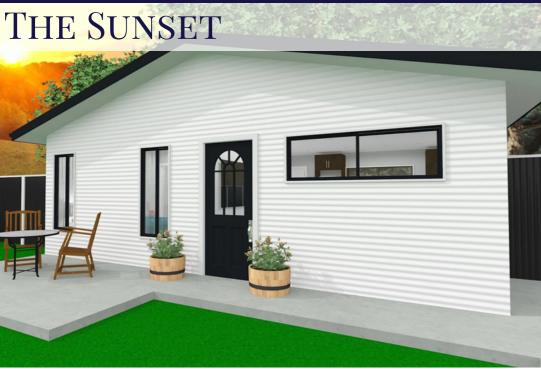

# BATH 2.3x2.4 ROBE LIVING 4.0x3.0 BED 3.3x3.3

## **DIY KIT PRICE - \$43,105**

+Pre Assembled Steel Wall Frames & Roof Trusses

+Roof & Ceiling Battens

+450mm Eaves

+2.55mH Ceilings

+Sliding Windows & Doors

+CGI Roof Sheets, Fascia & Gutters

+Horizontal CGI Wall Sheets & Trims; or

+HardiePlank 230mmW FC Weatherboard

+C1 Cyclone Rating

+Engineering Design Certificate (Form 15)

+Fastener Kit

+Delivery - 150km radius of Bundaberg Central

### STEEL FLOOR SYSTEM - \$10,975

+Steel C-Purlin Bearers

+Steel C-Purlin Joists

+Yellow Tongue Flooring Throughout

+FC Tile Underlay for Bathroom

### INTERNAL LINING KIT - \$13,000

+Plasterboard incl. all plaster products

+Skirting & Architraves

+90mm Cove Cornice

+Internal Doors (excl. robe)

+Thermal Break

+External Wall In