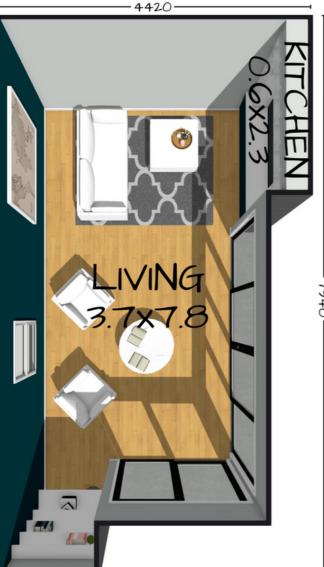

## THE STUDIO POD

Floorplan has been prepared for illustrative purposes and should be used as a guide only. Plans are not to scale and all images, renders, and inclusions shown are indicative only. Colours, furniture, cabinetry, tiles, paint, PC items, floor coverings, electrical, plumbing, vehicles, fencing, paving, landscaping, and pools are artists impressions only, and are not included. Refer to package inclusions for full details. Pricing and availability is subject to change without notice. © Copyright Frame Steel Pty Ltd 2013.