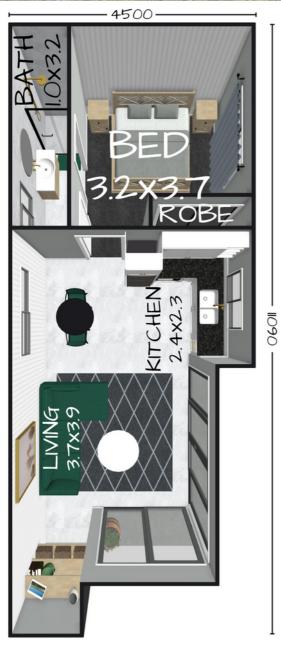

45m<sup>2</sup> Living Area  $5m^2$ 

## THE STUDIO POD 45

Floorplan has been prepared for illustrative purposes and should be used as a guide only. Plans are not to scale and all images, renders, and inclusions shown are indicative only. Colours, furniture, cabinetry, tiles, paint, PC items, floor coverings, electrical, plumbing, vehicles, fencing, paving, landscaping, and pools are artists impressions only, and are not included. Refer to package inclusions for full details. Pricing and availability is subject to change without notice. © Copyright Frame Steel Pty Ltd 2013.