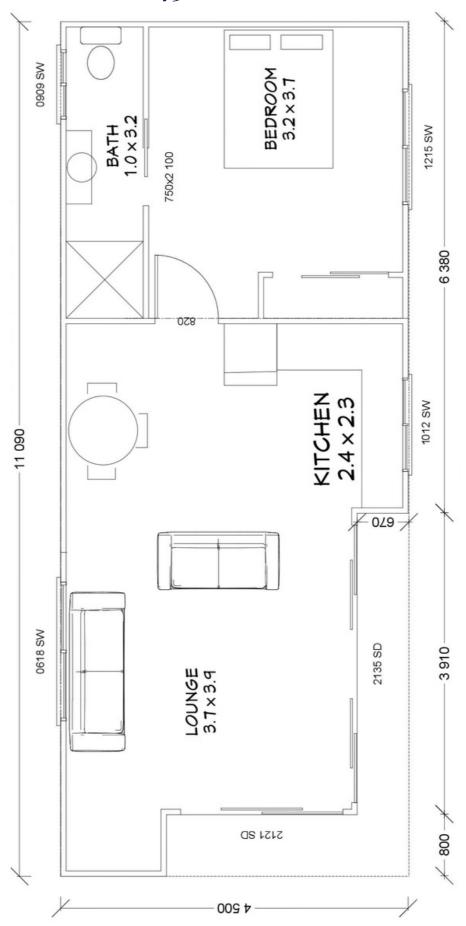

## THE STUDIO POD 45

Floorplan has been prepared for illustrative purposes and should be used as a guide only. Plans are not to scale and all images, renders, and inclusions shown are indicative only. Colours, furniture, cabinetry, tiles, paint, PC items, floor coverings, electrical, plumbing, vehicles, fencing, paving, landscaping, and pools are artists impressions only, and are not included. Refer to package inclusions for full details. Pricing and availability is subject to change without notice. © Copyright Frame Steel Pty Ltd 2013.