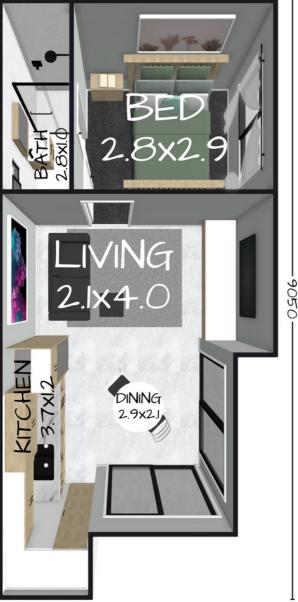

## **THE STUDIO POD 33**

1 🖴

1 📩 1 🕮

33m<sup>2</sup> Living Area

**DIY KIT PRICE - \$35,325** 

+Pre Assembled Steel Wall Frames & Roof Trusses +Roof & Ceiling Battens +2.55mH Ceilings +Sliding Windows & Doors +CGI Roof Sheets, Fascia & Gutters +Horizontal CGI Wall Sheets & Trims; or +HardiePlank 230mmW FC Weatherboard +Deck Roof +C1 Cyclone Rating +Engineering Design Certificate (Form 15) +Fastener Kit +Delivery - 150km radius of Bundaberg Central

# THE STUDIO POD 33

S1009X019

Floorplan has been prepared for illustrative purposes and should be used as a guide only. Plans are not to scale and all images, renders, and inclusions shown are indicative only. Colours, furniture, cabinetry, tiles, paint, PC items, floor coverings, electrical, plumbing, vehicles, fencing, paving, landscaping, and pools are artists impressions only, and are not included. Refer to package inclusions for full details. Pricing and availability is subject to change without notice. © Copyright Frame Steel Pty Ltd 2013.