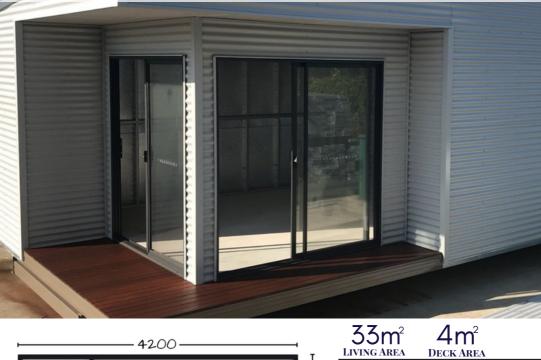

## **THE STUDIO POD 33**

1 🖴

1 📩 1 🕮

33m<sup>2</sup> Living Area

**DIY KIT PRICE - \$35,325** 

+Pre Assembled Steel Wall Frames & Roof Trusses +Roof & Ceiling Battens +2.55mH Ceilings +Sliding Windows & Doors +CGI Roof Sheets, Fascia & Gutters +Horizontal CGI Wall Sheets & Trims; or +HardiePlank 230mmW FC Weatherboard +Deck Roof +C1 Cyclone Rating +Engineering Design Certificate (Form 15) +Fastener Kit +Delivery - 150km radius of Bundaberg Central

# THE STUDIO POD 33

S1009X019

Floorplan has been prepared for illustrative purposes and should be used as a guide only. Plans are not to scale and all images, renders, and inclusions shown are indicative only. Colours, furniture, cabinetry, tiles, paint, PC items, floor coverings, electrical, plumbing, vehicles, fencing, paving, landscaping, and pools are artists impressions only, and are not included. Refer to package inclusions for full details. Pricing and availability is subject to change without notice. © Copyright Frame Steel Pty Ltd 2013.