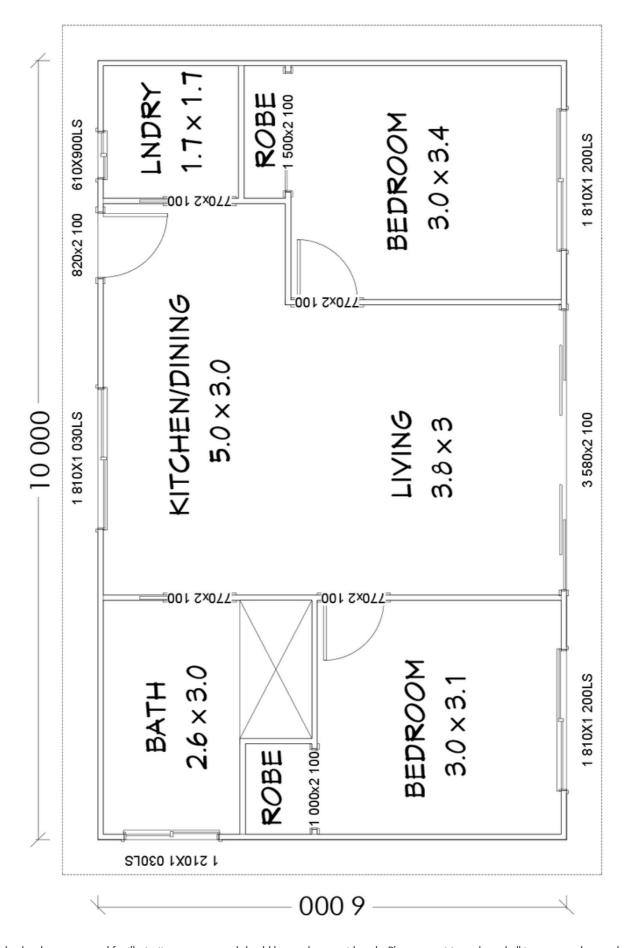

# 7x1.7 LIVING 3.8x3.0 BATH 2.6x3.0 3.0x3.1

## THE SEASCAPE 60

Floorplan has been prepared for illustrative purposes and should be used as a guide only. Plans are not to scale and all images, renders, and inclusions shown are indicative only. Colours, furniture, cabinetry, tiles, paint, PC items, floor coverings, electrical, plumbing, vehicles, fencing, paving, landscaping, and pools are artists impressions only, and are not included. Refer to package inclusions for full details. Pricing and availability is subject to change without notice. © Copyright Frame Steel Pty Ltd 2013.