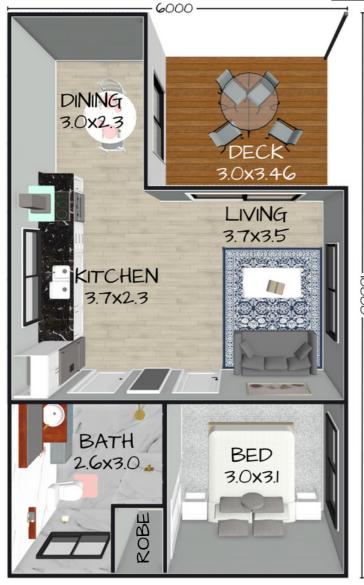

# THE SEASCAPE 50

Floorplan has been prepared for illustrative purposes and should be used as a guide only. Plans are not to scale and all images, renders, and inclusions shown are indicative only. Colours, furniture, cabinetry, tiles, paint, PC items, floor coverings, electrical, plumbing, vehicles, fencing, paving, landscaping, and pools are artists impressions only, and are not included. Refer to package inclusions for full details. Pricing and availability is subject to change without notice. © Copyright Frame Steel Pty Ltd 2013.

#### 50m<sup>2</sup> 10m<sup>2</sup> LIVING AREA DECK AREA