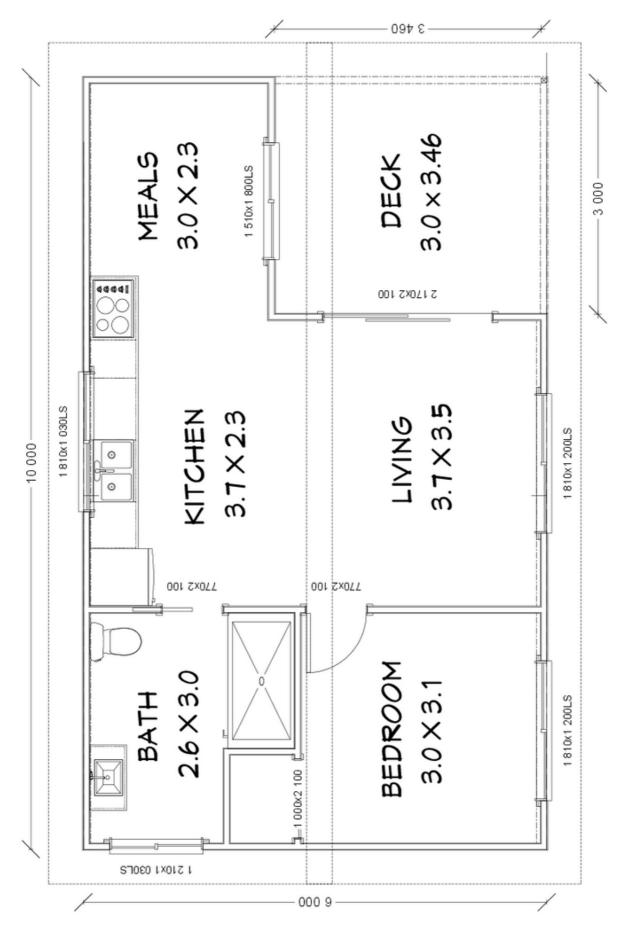

# THE SEASCAPE 50

Floorplan has been prepared for illustrative purposes and should be used as a guide only. Plans are not to scale and all images, renders, and inclusions shown are indicative only. Colours, furniture, cabinetry, tiles, paint, PC items, floor coverings, electrical, plumbing, vehicles, fencing, paving, landscaping, and pools are artists impressions only, and are not included. Refer to package inclusions for full details. Pricing and availability is subject to change without notice. © Copyright Frame Steel Pty Ltd 2013.