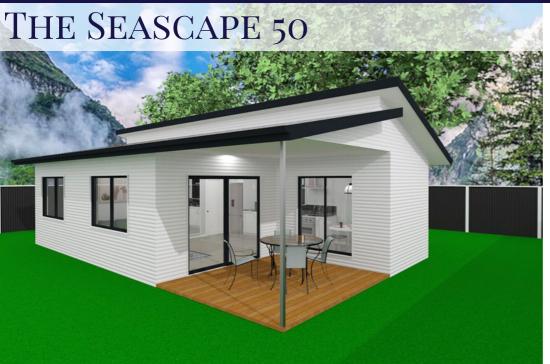

# THE SEASCAPE 50

Floorplan has been prepared for illustrative purposes and should be used as a guide only. Plans are not to scale and all images, renders, and inclusions shown are indicative only. Colours, furniture, cabinetry, tiles, paint, PC items, floor coverings, electrical, plumbing, vehicles, fencing, paving, landscaping, and pools are artists impressions only, and are not included. Refer to package inclusions for full details. Pricing and availability is subject to change without notice. © Copyright Frame Steel Pty Ltd 2013.

#### 50m<sup>2</sup> 10m<sup>2</sup> LIVING AREA DECK AREA