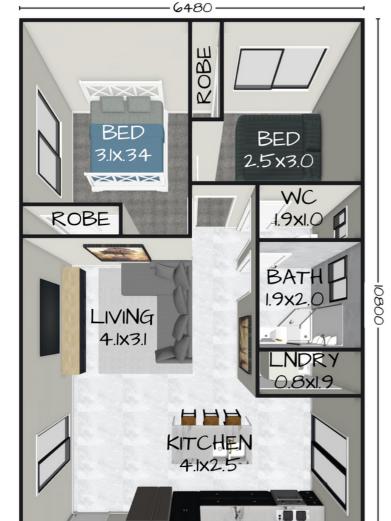

## THE SAPPHIRE

Floorplan has been prepared for illustrative purposes and should be used as a guide only. Plans are not to scale and all images, renders, and inclusions shown are indicative only. Colours, furniture, cabinetry, tiles, paint, PC items, floor coverings, electrical, plumbing, vehicles, fencing, paving, landscaping, and pools are artists impressions only, and are not included. Refer to package inclusions for full details. Pricing and availability is subject to change without notice. © Copyright Frame Steel Pty Ltd 2013.

70m<sup>2</sup> Living Area