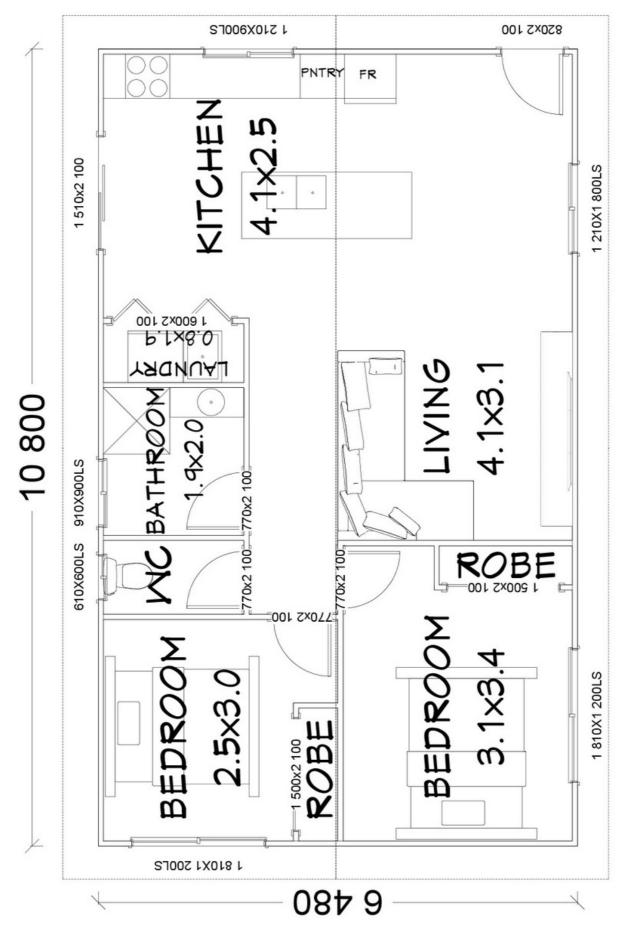

70m<sup>2</sup> Living Area

## THE SAPPHIRE

Floorplan has been prepared for illustrative purposes and should be used as a guide only. Plans are not to scale and all images, renders, and inclusions shown are indicative only. Colours, furniture, cabinetry, tiles, paint, PC items, floor coverings, electrical, plumbing, vehicles, fencing, paving, landscaping, and pools are artists impressions only, and are not included. Refer to package inclusions for full details. Pricing and availability is subject to change without notice. © Copyright Frame Steel Pty Ltd 2013.