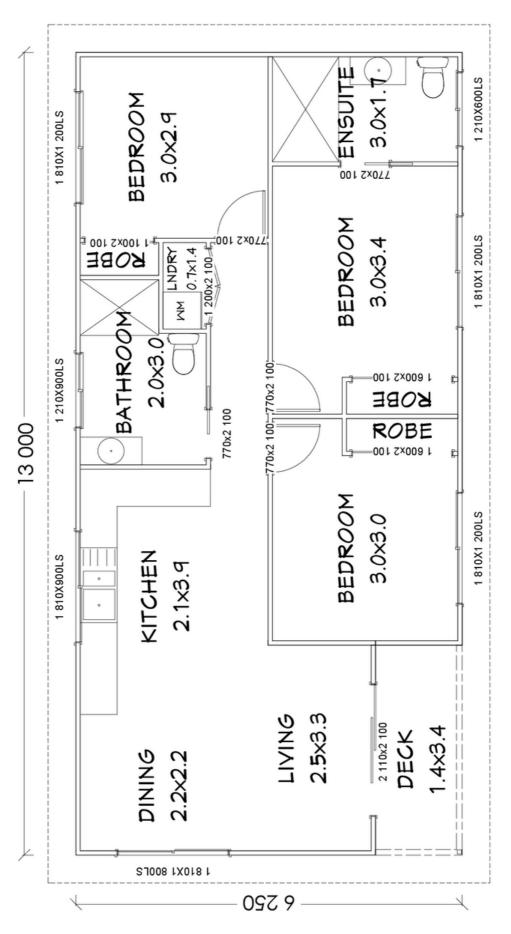

# THE ROYAL

Floorplan has been prepared for illustrative purposes and should be used as a guide only. Plans are not to scale and all images, renders, and inclusions shown are indicative only. Colours, furniture, cabinetry, tiles, paint, PC items, floor coverings, electrical, plumbing, vehicles, fencing, paving, landscaping, and pools are artists impressions only, and are not included. Refer to package inclusions for full details. Pricing and availability is subject to change without notice. © Copyright Frame Steel Pty Ltd 2013.