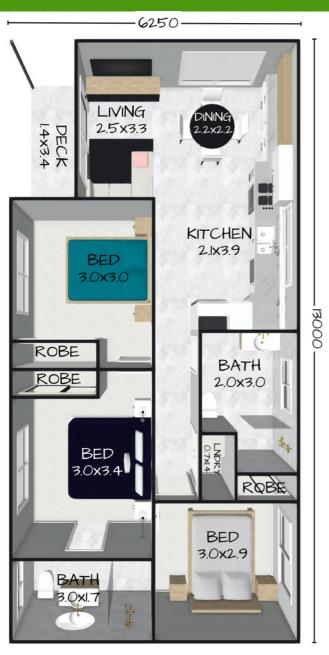

# THE ROYAL

Floorplan has been prepared for illustrative purposes and should be used as a guide only. Plans are not to scale and all images, renders, and inclusions shown are indicative only. Colours, furniture, cabinetry, tiles, paint, PC items, floor coverings, electrical, plumbing, vehicles, fencing, paving, landscaping, and pools are artists impressions only, and are not included. Refer to package inclusions for full details. Pricing and availability is subject to change without notice. © Copyright Frame Steel Pty Ltd 2013.