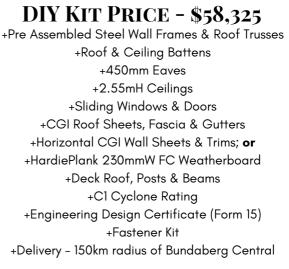

### **STEEL FLOOR SYSTEM - \$18,960**

+Steel C-Purlin Bearers (incl. Deck) +Steel C-Purlin Joists (incl. Deck) +Yellow Tongue Flooring Throughout +FC Tile Underlay for Bathrooms

### INTERNAL LINING KIT - \$18,240

+Plasterboard incl. all plaster products +Skirting & Architraves +90mm Cove Cornice +Internal Doors (excl. robes) +Thermal Break +External Wall Insulation +Roof Blanket