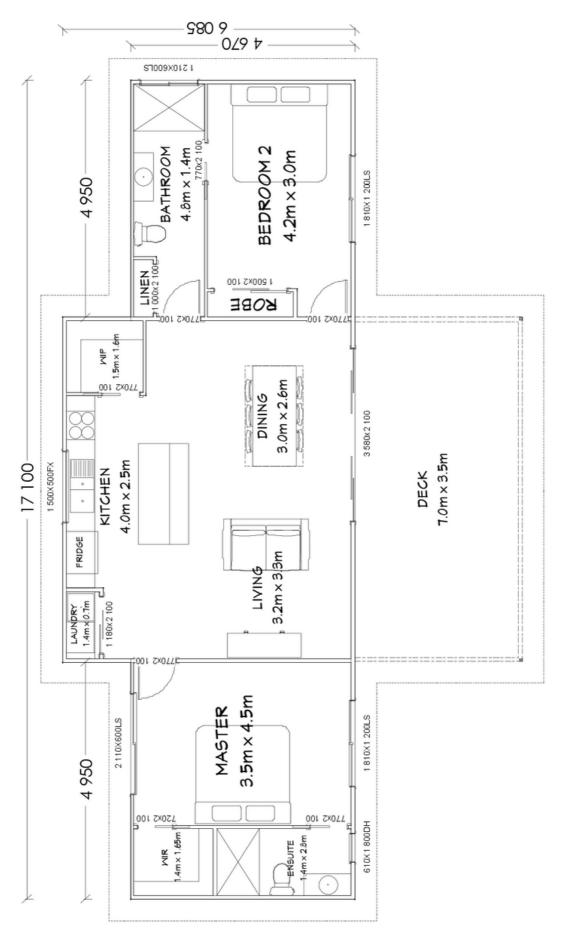

#### 90m<sup>2</sup> Living Area

# THE PANORAMA

Floorplan has been prepared for illustrative purposes and should be used as a guide only. Plans are not to scale and all images, renders, and inclusions shown are indicative only. Colours, furniture, cabinetry, tiles, paint, PC items, floor coverings, electrical, plumbing, vehicles, fencing, paving, landscaping, and pools are artists impressions only, and are not included. Refer to package inclusions for full details. Pricing and availability is subject to change without notice. © Copyright Frame Steel Pty Ltd 2013.