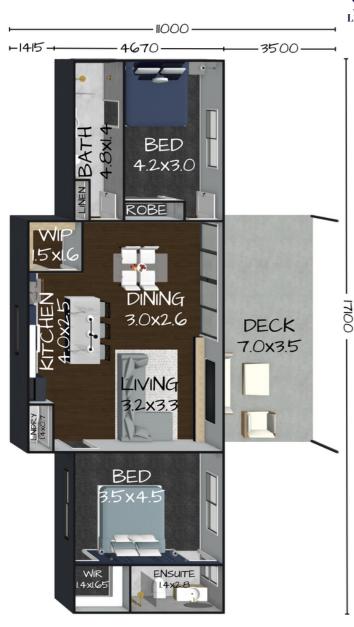

#### 90m<sup>2</sup> Living Area

# THE PANORAMA

Floorplan has been prepared for illustrative purposes and should be used as a guide only. Plans are not to scale and all images, renders, and inclusions shown are indicative only. Colours, furniture, cabinetry, tiles, paint, PC items, floor coverings, electrical, plumbing, vehicles, fencing, paving, landscaping, and pools are artists impressions only, and are not included. Refer to package inclusions for full details. Pricing and availability is subject to change without notice. © Copyright Frame Steel Pty Ltd 2013.