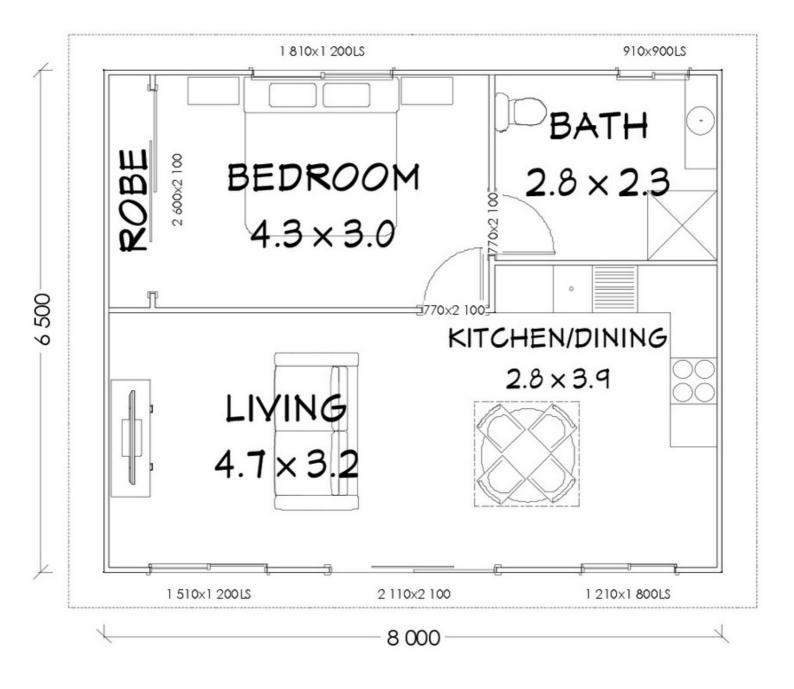

# THE ISLAND

Floorplan has been prepared for illustrative purposes and should be used as a guide only. Plans are not to scale and all images, renders, and inclusions shown are indicative only. Colours, furniture, cabinetry, tiles, paint, PC items, floor coverings, electrical, plumbing, vehicles, fencing, paving, landscaping, and pools are artists impressions only, and are not included. Refer to package inclusions for full details. Pricing and availability is subject to change without notice. © Copyright Frame Steel Pty Ltd 2013.