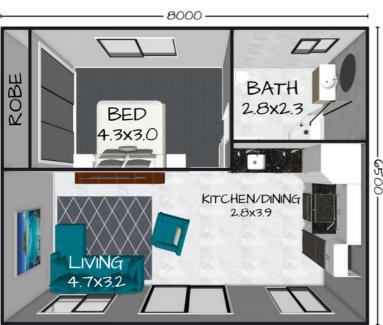

# THE ISLAND

Floorplan has been prepared for illustrative purposes and should be used as a guide only. Plans are not to scale and all images, renders, and inclusions shown are indicative only. Colours, furniture, cabinetry, tiles, paint, PC items, floor coverings, electrical, plumbing, vehicles, fencing, paving, landscaping, and pools are artists impressions only, and are not included. Refer to package inclusions for full details. Pricing and availability is subject to change without notice. © Copyright Frame Steel Pty Ltd 2013.