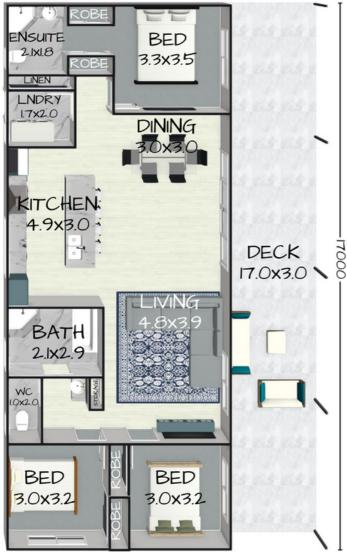

## THE HAMILTON

Floorplan has been prepared for illustrative purposes and should be used as a guide only. Plans are not to scale and all images, renders, and inclusions shown are indicative only. Colours, furniture, cabinetry, tiles, paint, PC items, floor coverings, electrical, plumbing, vehicles, fencing, paving, landscaping, and pools are artists impressions only, and are not included. Refer to package inclusions for full details. Pricing and availability is subject to change without notice. © Copyright Frame Steel Pty Ltd 2013.