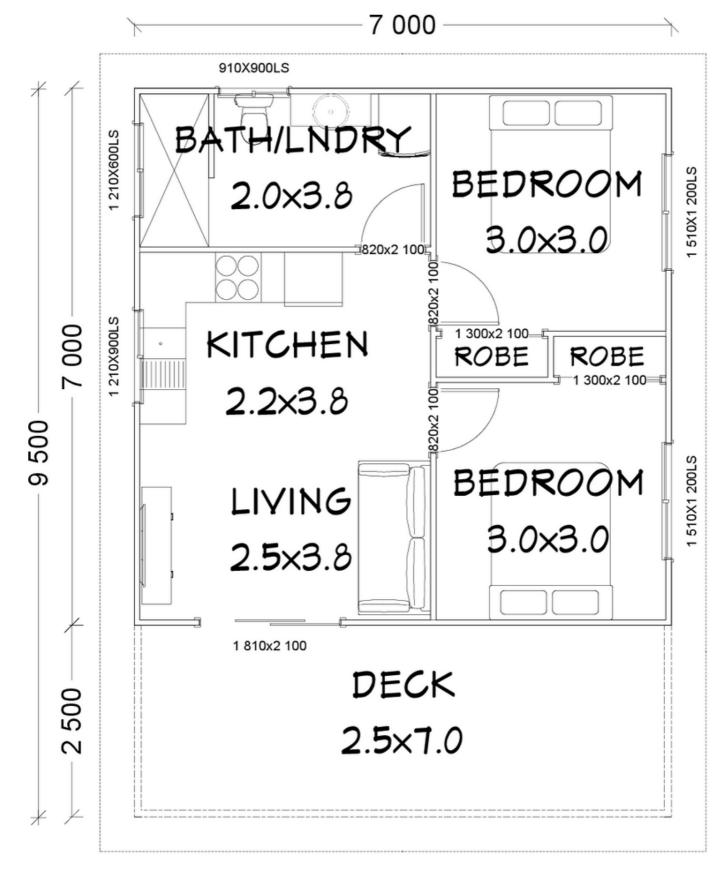

# THE COASTAL

07 4138 7755

## THE COASTAL

Floorplan has been prepared for illustrative purposes and should be used as a guide only. Plans are not to scale and all images, renders, and inclusions shown are indicative only. Colours, furniture, cabinetry, tiles, paint, PC items, floor coverings, electrical, plumbing, vehicles, fencing, paving, landscaping, and pools are artists impressions only, and are not included. Refer to package inclusions for full details. Pricing and availability is subject to change without notice. © Copyright Frame Steel Pty Ltd 2013.