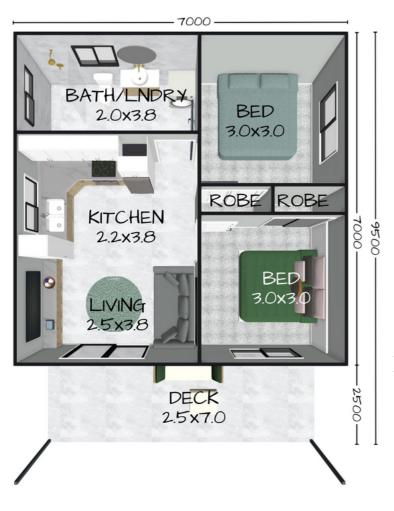

## THE COASTAL

Floorplan has been prepared for illustrative purposes and should be used as a guide only. Plans are not to scale and all images, renders, and inclusions shown are indicative only. Colours, furniture, cabinetry, tiles, paint, PC items, floor coverings, electrical, plumbing, vehicles, fencing, paving, landscaping, and pools are artists impressions only, and are not included. Refer to package inclusions for full details. Pricing and availability is subject to change without notice. © Copyright Frame Steel Pty Ltd 2013.