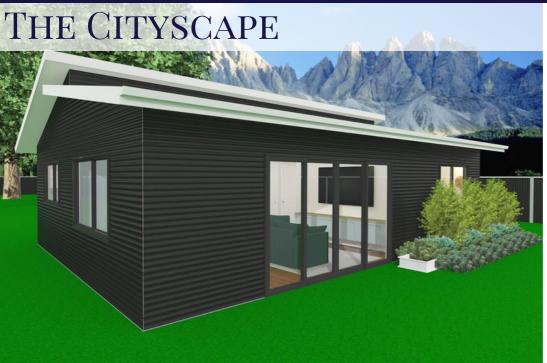

# THE CITYSCAPE

Floorplan has been prepared for illustrative purposes and should be used as a guide only. Plans are not to scale and all images, renders, and inclusions shown are indicative only. Colours, furniture, cabinetry, tiles, paint, PC items, floor coverings, electrical, plumbing, vehicles, fencing, paving, landscaping, and pools are artists impressions only, and are not included. Refer to package inclusions for full details. Pricing and availability is subject to change without notice. © Copyright Frame Steel Pty Ltd 2013.

70m<sup>2</sup> Living Area

## ROBE BED BED 2.8x3.2 4.0x3.1 WC 0.9xl.7 ROBE LNDRY 1.6x2.2 LIVING 3.4×3.2 BATH DINING KITCHEN 3.4x2.5

6600