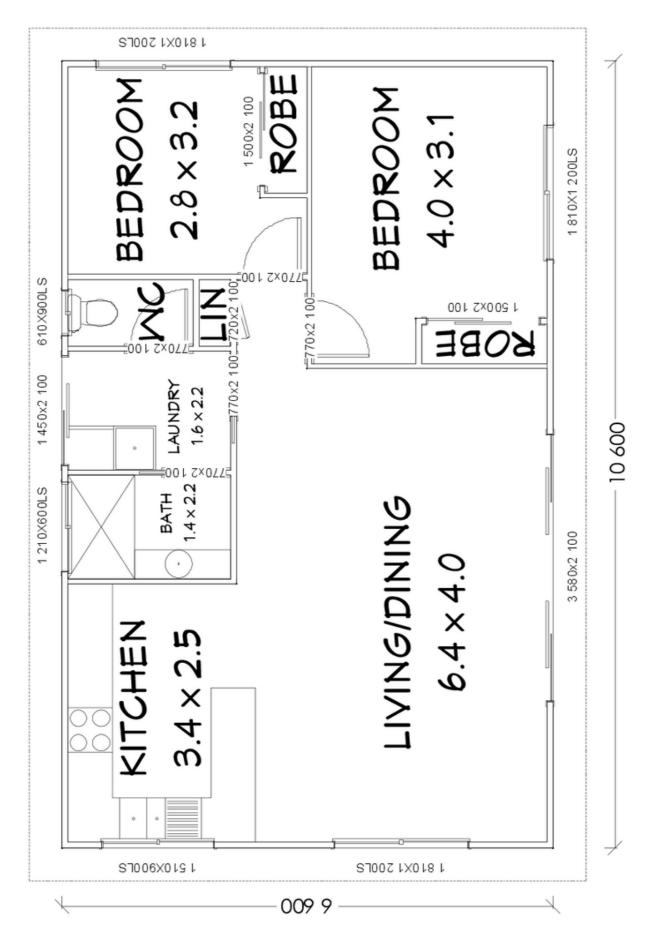

## ROBE BED BED 2.8x3.2 4.0x3.1 WC 0.9xl.7 ROBE LNDRY 1.6x2.2 LIVING 3.4×3.2 BATH DINING KITCHEN 3.4x2.5

6600