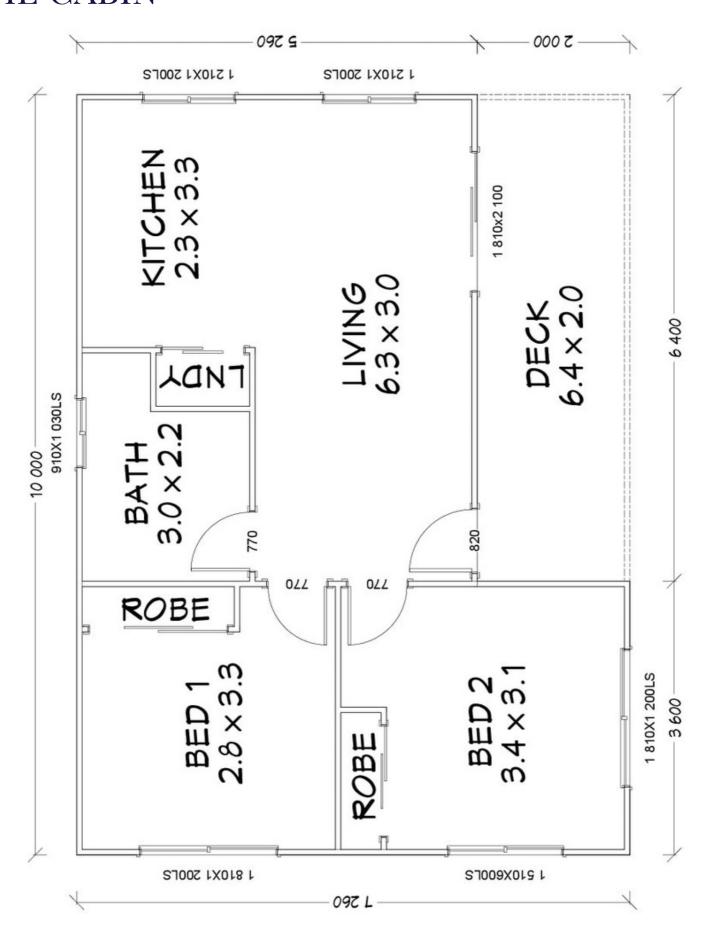

60m<sup>2</sup> Living Area

13m<sup>2</sup> DECK AREA

## THE CABIN

Floorplan has been prepared for illustrative purposes and should be used as a guide only. Plans are not to scale and all images, renders, and inclusions shown are indicative only. Colours, furniture, cabinetry, tiles, paint, PC items, floor coverings, electrical, plumbing, vehicles, fencing, paving, landscaping, and pools are artists impressions only, and are not included. Refer to package inclusions for full details. Pricing and availability is subject to change without notice. © Copyright Frame Steel Pty Ltd 2013.