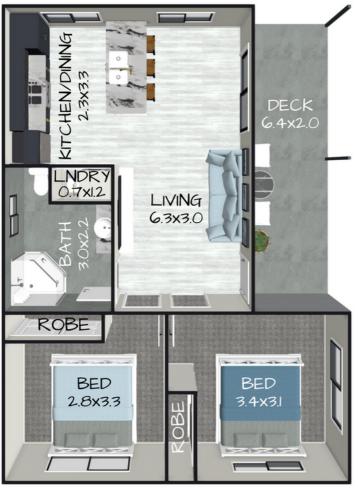

60m<sup>2</sup> Living Area

13m<sup>2</sup> DECK AREA

## THE CABIN

Floorplan has been prepared for illustrative purposes and should be used as a guide only. Plans are not to scale and all images, renders, and inclusions shown are indicative only. Colours, furniture, cabinetry, tiles, paint, PC items, floor coverings, electrical, plumbing, vehicles, fencing, paving, landscaping, and pools are artists impressions only, and are not included. Refer to package inclusions for full details. Pricing and availability is subject to change without notice. © Copyright Frame Steel Pty Ltd 2013.