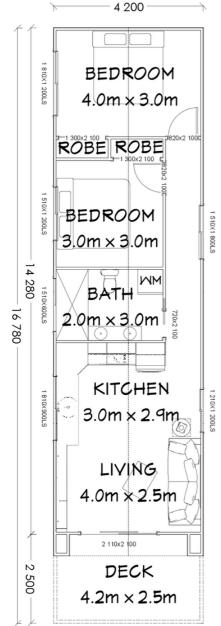

# **BEACH HOUSE SERIES 60T**

2

1 📥 1 📟

60m<sup>2</sup>

10.5m<sup>2</sup>

DIY KIT PRICE - \$53,335 +Pre Assembled Steel Wall Frames & Roof Trusses +Roof & Ceiling Battens +450mm Eaves +2.70mH Ceilings +Sliding Windows & Doors +CGI Roof Sheets, Fascia & Gutters +Horizontal CGI Wall Sheets & Trims; or +HardiePlank 230mmW FC Weatherboard +Deck Roof +C1 Cyclone Rating +Engineering Design Certificate (Form 15) +Fastener Kit +Delivery - 150km radius of Bundaberg Central

# **BEACH HOUSE SERIES 60T**

07 4138 7755

Floorplan has been prepared for illustrative purposes and should be used as a guide only. Plans are not to scale and all images, renders, and inclusions shown are indicative only. Colours, furniture, cabinetry, tiles, paint, PC items, floor coverings, electrical, plumbing, vehicles, fencing, paving, landscaping, and pools are artists impressions only, and are not included. Refer to package inclusions for full details. Pricing and availability is subject to change without notice. © Copyright Frame Steel Pty Ltd 2013.