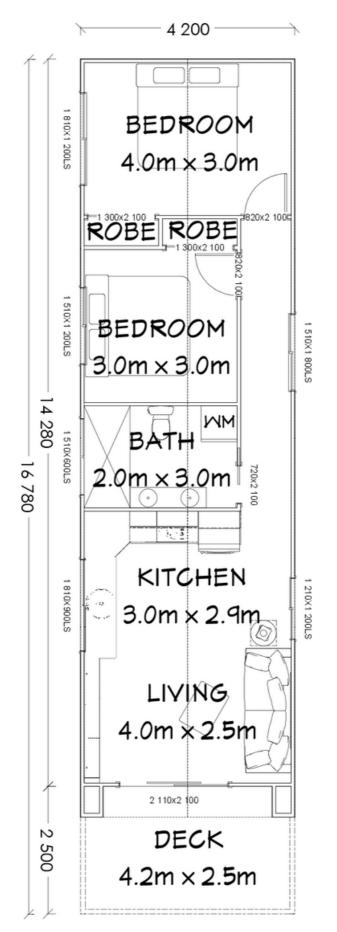

# **BEACH HOUSE SERIES 60T**

2

1 📥 1 📟

60m<sup>2</sup>

10.5m<sup>2</sup>

DIY KIT PRICE - \$53,335 +Pre Assembled Steel Wall Frames & Roof Trusses +Roof & Ceiling Battens +450mm Eaves +2.70mH Ceilings +Sliding Windows & Doors +CGI Roof Sheets, Fascia & Gutters +Horizontal CGI Wall Sheets & Trims; or +HardiePlank 230mmW FC Weatherboard +Deck Roof +C1 Cyclone Rating +Engineering Design Certificate (Form 15) +Fastener Kit +Delivery - 150km radius of Bundaberg Central

# **BEACH HOUSE SERIES 60T**

07 4138 7755

Floorplan has been prepared for illustrative purposes and should be used as a guide only. Plans are not to scale and all images, renders, and inclusions shown are indicative only. Colours, furniture, cabinetry, tiles, paint, PC items, floor coverings, electrical, plumbing, vehicles, fencing, paving, landscaping, and pools are artists impressions only, and are not included. Refer to package inclusions for full details. Pricing and availability is subject to change without notice. © Copyright Frame Steel Pty Ltd 2013.