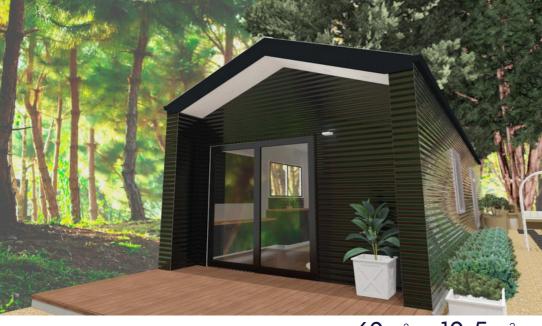

# **BEACH HOUSE SERIES 60T**

2

1 📥 1 📟

60m<sup>2</sup>

10.5m<sup>2</sup>

DIY KIT PRICE - \$53,335 +Pre Assembled Steel Wall Frames & Roof Trusses +Roof & Ceiling Battens +450mm Eaves +2.70mH Ceilings +Sliding Windows & Doors +CGI Roof Sheets, Fascia & Gutters +Horizontal CGI Wall Sheets & Trims; or +HardiePlank 230mmW FC Weatherboard +Deck Roof +C1 Cyclone Rating +Engineering Design Certificate (Form 15) +Fastener Kit +Delivery - 150km radius of Bundaberg Central