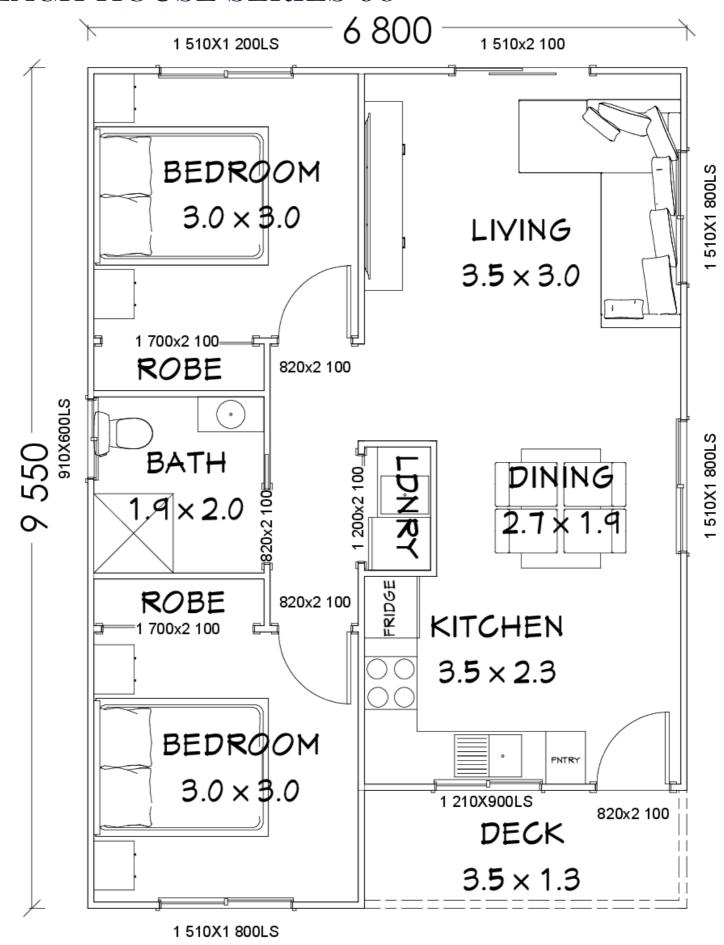

## BEACH HOUSE SERIES 60

Floorplan has been prepared for illustrative purposes and should be used as a guide only. Plans are not to scale and all images, renders, and inclusions shown are indicative only. Colours, furniture, cabinetry, tiles, paint, PC items, floor coverings, electrical, plumbing, vehicles, fencing, paving, landscaping, and pools are artists impressions only, and are not included. Refer to package inclusions for full details. Pricing and availability is subject to change without notice. © Copyright Frame Steel Pty Ltd 2013.