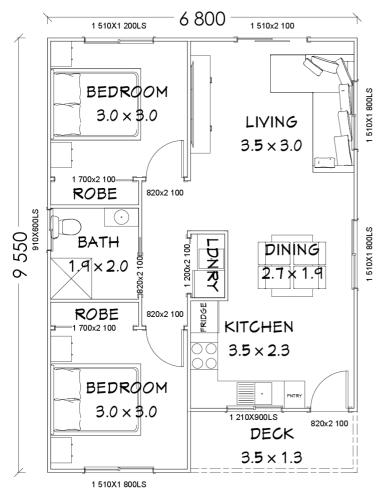

## BEACH HOUSE SERIES 60

Floorplan has been prepared for illustrative purposes and should be used as a guide only. Plans are not to scale and all images, renders, and inclusions shown are indicative only. Colours, furniture, cabinetry, tiles, paint, PC items, floor coverings, electrical, plumbing, vehicles, fencing, paving, landscaping, and pools are artists impressions only, and are not included. Refer to package inclusions for full details. Pricing and availability is subject to change without notice. © Copyright Frame Steel Pty Ltd 2013.