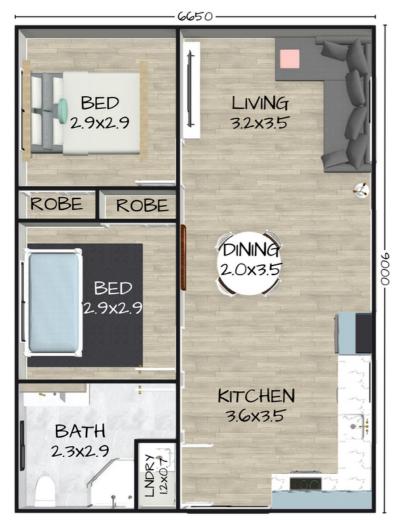

## THE BANKSIA

Floorplan has been prepared for illustrative purposes and should be used as a guide only. Plans are not to scale and all images, renders, and inclusions shown are indicative only. Colours, furniture, cabinetry, tiles, paint, PC items, floor coverings, electrical, plumbing, vehicles, fencing, paving, landscaping, and pools are artists impressions only, and are not included. Refer to package inclusions for full details. Pricing and availability is subject to change without notice. © Copyright Frame Steel Pty Ltd 2013.