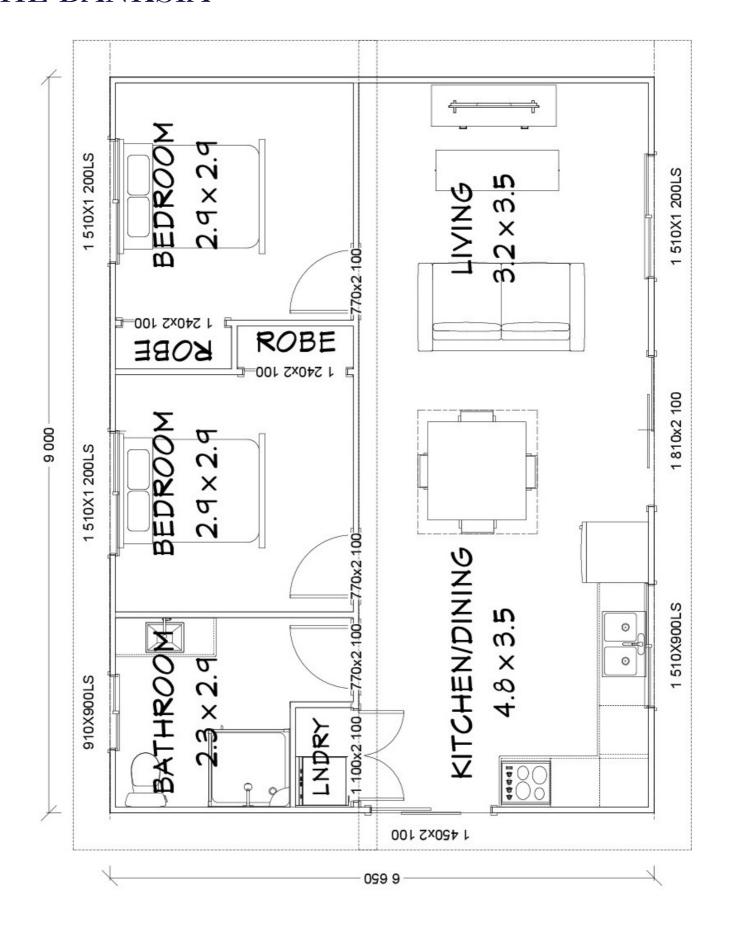

## THE BANKSIA

Floorplan has been prepared for illustrative purposes and should be used as a guide only. Plans are not to scale and all images, renders, and inclusions shown are indicative only. Colours, furniture, cabinetry, tiles, paint, PC items, floor coverings, electrical, plumbing, vehicles, fencing, paving, landscaping, and pools are artists impressions only, and are not included. Refer to package inclusions for full details. Pricing and availability is subject to change without notice. © Copyright Frame Steel Pty Ltd 2013.